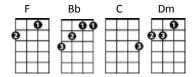

## CHORPS USER IN THIS SONG

[\_\_\_\_ = No chords]

[Bb] [C] [F]

You [F]look like an angel (Look like an angel), walk like an angel (walk like an angel) [Bb]Talk like an angel, but I got [C]wise

You're the devil in [F]disguise
Oh yes you [Dm]are
The devil in dis[F]guise, [Dm]ooh ooh