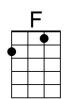

## **Christmas (Baby Please Come Home) (C)**

(Ellie Greenwich, Jeff Barry & Phil Specter, 1963) **Christmas (Baby Please Come Home)** by Mariah Carey

Em It's Christmas,

F G

Baby please come home

C

(Christmas) The snow's coming down,