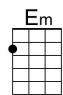

## **Christmas (Baby Please Come Home) (C)**

(Ellie Greenwich, Jeff Barry & Phil Specter, 1963) **Christmas (Baby Please Come Home)** by Mariah Carey

Em It's Christmas,

F G

Baby please come home

C

(Christmas) The snow's coming down,

(Christmas) You should be here with me,

(Christmas) Baby please come home

Em

Baby please come home,

Baby please come home **Chorus** 

C

(Christmas) If there was a way,

(Christmas) I'd hold back these tears

## Outro (3x)

Em

(Christmas) (Christmas)

Baby please come home,

Baby please come home.

**Baritone** 