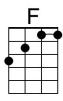

## **Christmas (Baby Please Come Home) (C)**

(Ellie Greenwich, Jeff Barry & Phil Specter, 1963) **Christmas (Baby Please Come Home)** by Mariah Carey

Em It's Christmas,

F G

Baby please come home

C

(Christmas) The snow's coming down,