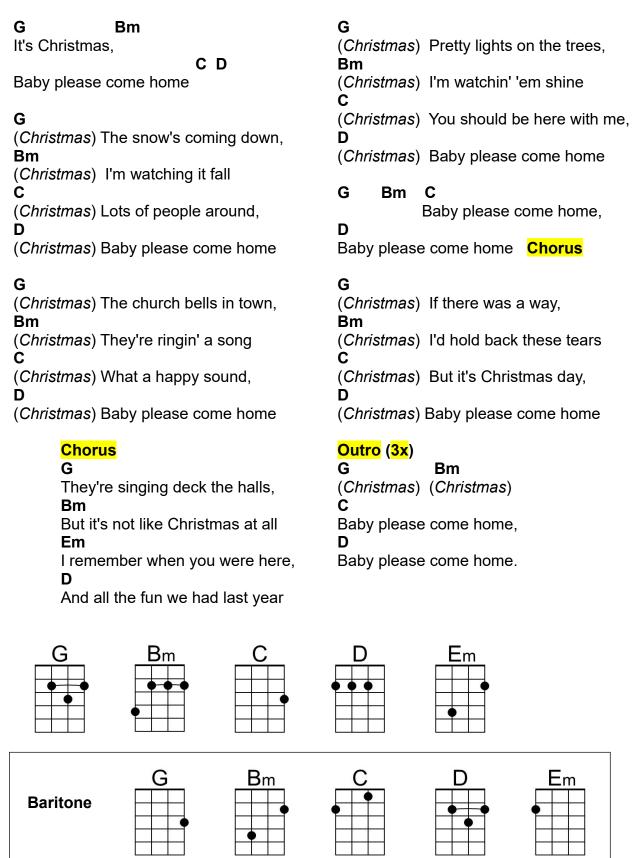

## **Christmas (Baby Please Come Home) (C)**

(Ellie Greenwich, Jeff Barry & Phil Specter, 1963) **Christmas (Baby Please Come Home)** by Mariah Carey

Em It's Christmas,

F G

Baby please come home

C

(Christmas) The snow's coming down,

(Christmas) I'm watching it fall

(Christmas) Lots of people around,

(Christmas) Baby please come home

C

(Christmas) The church bells in town,

(Christmas) They're ringin' a song

(Christmas) What a happy sound,

(Christmas) Baby please come home

## Chorus

They're singing deck the halls,

But it's not like Christmas at all

I remember when you were here,

And all the fun we had last year

(Christmas) Pretty lights on the trees,

(Christmas) I'm watchin' 'em shine

(Christmas) You should be here with me,

(Christmas) Baby please come home

Em

Baby please come home,

Baby please come home **Chorus** 

C

(Christmas) If there was a way,

(Christmas) I'd hold back these tears

(Christmas) But it's Christmas day,

(Christmas) Baby please come home

## Outro (3x)

Em

(Christmas) (Christmas)

Baby please come home,

Baby please come home.

**Baritone** 