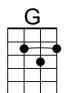

## **Christmas (Baby Please Come Home) (C)**

(Ellie Greenwich, Jeff Barry & Phil Specter, 1963) **Christmas (Baby Please Come Home)** by Mariah Carey

Em It's Christmas,

F G

Baby please come home

C

(Christmas) The snow's coming down,