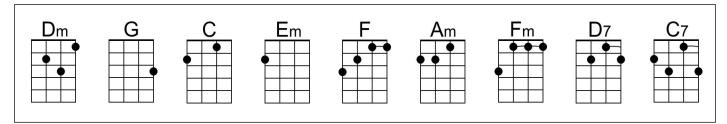

### Intro Dm G C

C Em Take back the holly and mistletoe C Am Silver bells on strings Fm

If I wrote a letter to San-ta Claus

I would ask for just - one - thing

C Em I don't need sleigh rides in the snow G C Am Don't want a Christmas that's blue Fm Take back the tinsel, stockings, and bows **D7 C7** 'Cause all I want for Christmas is you

Em I don't need - expensive things Am G C They don't matter to me Fm C G Am All that I want, it can't be found **D7** Underneath the Christmas tree

C Em You are the angel atop my tree You are my dream come true Fm C G Am Santa can't bring me what I need G 'Cause all I want for Christmas is you

#### **Instrumental Verse**

Em I don't need - expensive things G Am They don't matter to me Fm Am C All that I want, it can't be found **D7** Underneath the Christmas tree

Em You are the angel atop my tree G C Am You are my dream come true Fm C G Am Santa can't bring me what I need Am 'Cause all I want for Christmas is you Dm Am 'Cause all I want for Christmas is you 'Cause all I want for Christmas is you.