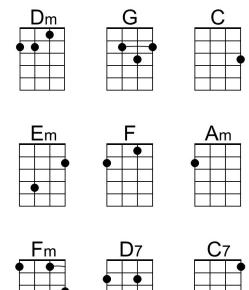

### Intro Dm G C

C Em Take back the holly and mistletoe C Am Silver bells on strings Fm

If I wrote a letter to San-ta Claus

I would ask for just - one - thing

C Em I don't need sleigh rides in the snow G C Am Don't want a Christmas that's blue Fm Take back the tinsel, stockings, and bows **D7 C7** 'Cause all I want for Christmas is you

Em I don't need - expensive things Am G C They don't matter to me Fm C G Am All that I want, it can't be found **D7** Underneath the Christmas tree

C Em You are the angel atop my tree You are my dream come true Fm C G Am Santa can't bring me what I need G 'Cause all I want for Christmas is you

#### **Instrumental Verse**

Em I don't need - expensive things G Am They don't matter to me Fm Am C All that I want, it can't be found **D7** Underneath the Christmas tree

Em You are the angel atop my tree G C Am You are my dream come true Fm C G Am Santa can't bring me what I need Am 'Cause all I want for Christmas is you Dm Am 'Cause all I want for Christmas is you 'Cause all I want for Christmas is you.