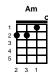

### v3:

Am **E7** Lock me away and don't allow the day Dm С С Here inside where I hide with my loneliness Dm F I don't care what they say Am G#7 G7 **G7** С I won't stay in a world without love