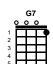

## **A World Without Love**

John Lennon & Paul McCartney Intro: Chords for last line of v1

v1: С **E7** Am Please lock me away and don't allow the day С С Dm G7 Here inside where I hide with my loneliness Dm F I don't care what they say С Am G#7 G7 **G7** I won't stay in a world without love

# v2:

С **E7** Am Birds sing out of tune, and rain clouds hide the moon Dm G7 С С I'm okay, here I'll stay with my loneliness Dm I don't care what they say **G7** С Am G#7 G7 I won't stay in a world without love

### v3:

Am **E7** Lock me away and don't allow the day Dm С С Here inside where I hide with my loneliness Dm F I don't care what they say Am G#7 G7 **G7** С I won't stay in a world without love

#### ending:

F Dm I don't care what they say С Dm G7 C **G7** I won't stay in a world without love

https://www.youtube.com/watch?v=v 1JPUKTchI

G#7