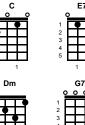

## **A World Without Love**

John Lennon & Paul McCartney Intro: Chords for last line of v1

v1: С **E7** Am Please lock me away and don't allow the day С С Dm G7 Here inside where I hide with my loneliness Dm F I don't care what they say С Am G#7 G7 **G7** I won't stay in a world without love

# v2:

С **E7** Am Birds sing out of tune, and rain clouds hide the moon Dm G7 С С I'm okay, here I'll stay with my loneliness Dm I don't care what they say **G7** С Am G#7 G7 I won't stay in a world without love

### v3:

Am **E7** Lock me away and don't allow the day Dm С С Here inside where I hide with my loneliness Dm F I don't care what they say Am G#7 G7 **G7** С I won't stay in a world without love

#### ending:

F Dm I don't care what they say С Dm G7 C **G7** I won't stay in a world without love

https://www.youtube.com/watch?v=v 1JPUKTchI

G#7