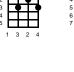

## **A World Without Love**

John Lennon & Paul McCartney Intro: Chords for last line of v1

v1: С **E7** Am Please lock me away and don't allow the day С С Dm G7 Here inside where I hide with my loneliness Dm F I don't care what they say С Am G#7 G7 **G7** I won't stay in a world without love

# v2:

С **E7** Am Birds sing out of tune, and rain clouds hide the moon Dm G7 С С I'm okay, here I'll stay with my loneliness Dm I don't care what they say **G7** С Am G#7 G7 I won't stay in a world without love

### v3:

Am **E7** Lock me away and don't allow the day Dm С С Here inside where I hide with my loneliness Dm F I don't care what they say Am G#7 G7 **G7** С I won't stay in a world without love