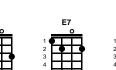

## **A World Without Love**

John Lennon & Paul McCartney Intro: Chords for last line of v1

v1: С **E7** Am Please lock me away and don't allow the day С С Dm G7 Here inside where I hide with my loneliness Dm F I don't care what they say С Am G#7 G7 **G7** I won't stay in a world without love

# v2:

С **E7** Am Birds sing out of tune, and rain clouds hide the moon Dm G7 С С I'm okay, here I'll stay with my loneliness Dm I don't care what they say **G7** С Am G#7 G7 I won't stay in a world without love

### v3:

Am **E7** Lock me away and don't allow the day Dm С С Here inside where I hide with my loneliness Dm F I don't care what they say Am G#7 G7 **G7** С I won't stay in a world without love