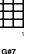

## **A World Without Love**

John Lennon & Paul McCartney Intro: Chords for last line of v1

v1: С **E7** Am Please lock me away and don't allow the day С С Dm G7 Here inside where I hide with my loneliness Dm F I don't care what they say С Am G#7 G7 **G7** I won't stay in a world without love

# v2:

С **E7** Am Birds sing out of tune, and rain clouds hide the moon Dm G7 С С I'm okay, here I'll stay with my loneliness Dm I don't care what they say **G7** С Am G#7 G7 I won't stay in a world without love

### v3:

Am **E7** Lock me away and don't allow the day Dm С С Here inside where I hide with my loneliness Dm F I don't care what they say Am G#7 G7 **G7** С I won't stay in a world without love

#### ending:

F Dm I don't care what they say С Dm G7 C **G7** I won't stay in a world without love

https://www.youtube.com/watch?v=v 1JPUKTchI

G#7