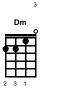

chorus: С Fm So I wait, and in a while, I will see my true love smile Fm She may come, I know not when Dm G#7 **G7** When she does, I'll know, so baby until then...