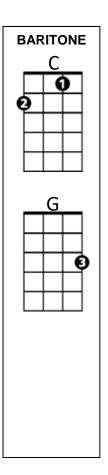

All Together Now (John Lennon / Paul McCartney)CGOne, two, three, four- Can I have a little more?CGCGFive, six, seven, eight, nine, - Ten, I love youCGA, B, C, D- Can I bring my friend to tea?CGCGCGCGCJ, I love you

## PRE-CHORUS:

CFBom - bom - bom - Bompa bom - Sail the shipCFBompa bom - Jump the tree- Bompa bom - Skip the ropeGBompa bom - Look at me - - all together now-

## **CHORUS:**

C (All together now) All together now C (All together now) All together now G (All together now) All together now C (All together now) All together now

| С                            | G                          |     |
|------------------------------|----------------------------|-----|
| Black, white, green, red     | Can I take my friend to be | ed? |
| С                            | G C                        |     |
| Pink, brown, yellow, orange, | , blue, I love you         |     |

[Chorus] [Pre-Chorus] [Chorus X3 FASTER EACH TIME]

| END LAST LINE | G      | F      | С   |
|---------------|--------|--------|-----|
|               | ALL TO | GETHER | NOW |

349

E

C