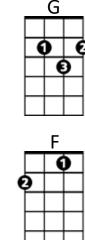

All Together Now (John Lennon / Paul McCartney)CGOne, two, three, four- Can I have a little more?CGCGFive, six, seven, eight, nine, - Ten, I love youCGA, B, C, D- Can I bring my friend to tea?CGCGCGCGCJ, I love you

## PRE-CHORUS:

CFBom - bom - bom - Bompa bom - Sail the shipCFBompa bom - Jump the tree- Bompa bom - Skip the ropeGBompa bom - Look at me - - all together now-

## **CHORUS:**

C (All together now) All together now C (All together now) All together now G (All together now) All together now C (All together now) All together now

| С                            | G                          |     |
|------------------------------|----------------------------|-----|
| Black, white, green, red     | Can I take my friend to be | ed? |
| С                            | G C                        |     |
| Pink, brown, yellow, orange, | , blue, I love you         |     |

[Chorus] [Pre-Chorus] [Chorus X3 FASTER EACH TIME]

| END LAST LINE | G      | F      | С   |
|---------------|--------|--------|-----|
|               | ALL TO | GETHER | NOW |

349

E

C