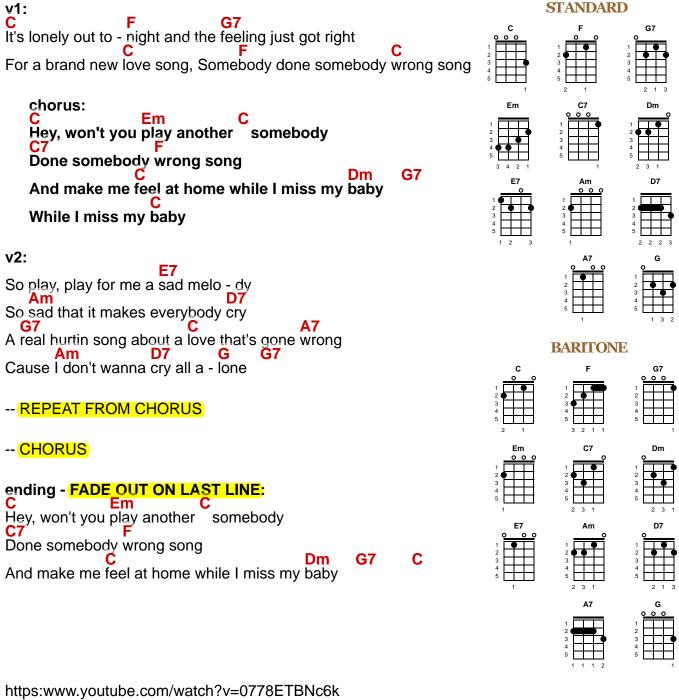

Intro is first verse **STANDARD** v1: It's lonely out to - night and the feeling just got right For a brand new love song, Somebody done somebody wrong song chorus: F#m Hey, won't you play another somebody Done somebody wrong song **A7** And make me feel at home while I miss my baby While I miss my baby v2: So play, play for me a sad melo - dy So sad that it makes everybody cry A real hurtin song about a love that's gone wrong **BARITONE** Cause I don't wanna cry all a - lone -- REPEAT FROM CHORUS -- CHORUS ending - FADE OUT ON LAST LINE: Hey, won't you play another somebody Done somebody wrong song **A**7 D Em And make me feel at home while I miss my baby