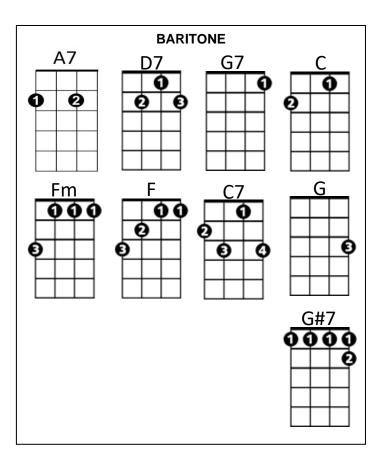

## Blue Hawaii (Leo Rabin / Ralph Rainger) Key C

# (Chorus)

C F C
Dreams come true in Blue Hawaii
A7 D7 G7
And mine could all come true
C Fm C (hold)
This magic night – of nights with you