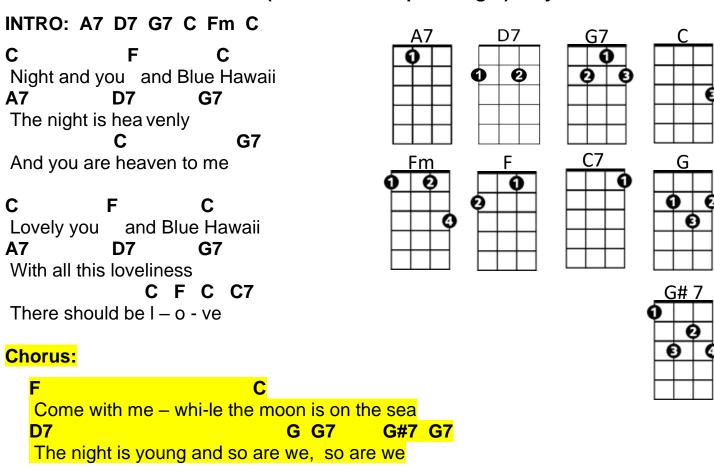

## Blue Hawaii (Leo Rabin / Ralph Rainger) Key C

# (Chorus)

C F C
Dreams come true in Blue Hawaii
A7 D7 G7
And mine could all come true
C Fm C (hold)
This magic night – of nights with you