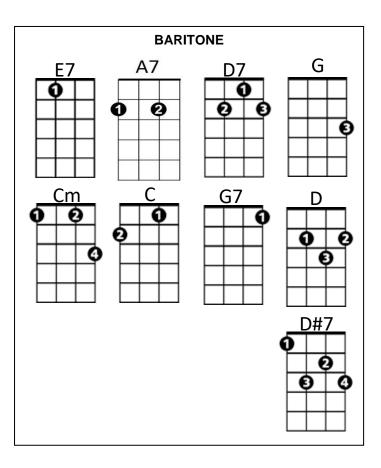

#### INTRO: E7 A7 D7 G Cm G

G C G
Night and you and Blue Hawaii
E7 A7 D7

The night is heavenly

G D7

And you are heaven to me

G C G

Lovely you and Blue Hawaii

E7 A7 D7

With all this loveliness

G C G G7

There should be I - o - ve

### **Chorus:**

C G

Come with me - whi-le the moon is on the sea

A7 D D7 D#7 D

The night is young and so are we, so are we

G C G
Dreams come true in Blue Hawaii

**E7 A7** And mine could all come true

G C G G7