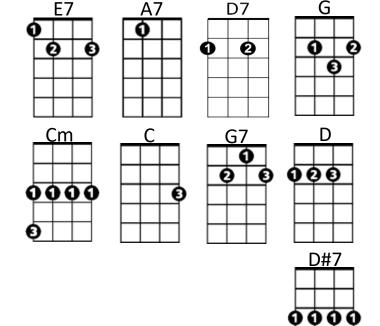

## Blue Hawaii (Leo Rabin / Ralph Rainger) Key G

#### INTRO: E7 A7 D7 G Cm G

G C G
Night and you and Blue Hawaii
E7 A7 D7

The night is heavenly

G D7

And you are heaven to me

G C G

Lovely you and Blue Hawaii

E7 A7 D7

With all this loveliness

G C G G7

There should be I - o - ve

### **Chorus:**

C G

Come with me - whi-le the moon is on the sea

A7 D D7 D#7 D

The night is young and so are we, so are we

G C G
Dreams come true in Blue Hawaii

**E7 A7** And mine could all come true

G C G G7

This magic night of nights with you

# (Chorus)

G C G
Dreams come true in Blue Hawaii
E7 A7 D7
And mine could all come true
G Cm G (hold)
This magic night – of nights with you