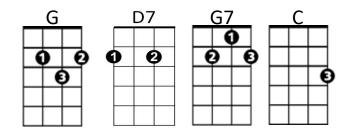

## This Train Is Bound For Glory (Woody Guthrie)

G

This train is bound for glory, this train.

This train is bound for glory, this train.

This train is bound for glory,

Don't carry nothing but the righteous and the holy.

**D7** 

This train is bound for glory, this train.

This train don't carry no gamblers, this train;

This train don't carry no gamblers, this train;

This train don't carry no gamblers,

Liars, thieves, nor big shot ramblers,

**D7** 

This train is bound for glory, this train.

G

This train don't carry no liars, this train;

This train don't carry no liars, this train;

This train don't carry no liars,

She's streamlined and a midnight flyer,