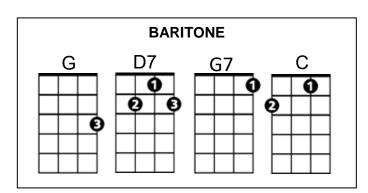

## This Train Is Bound For Glory (Woody Guthrie)

G

This train is bound for glory, this train.

This train is bound for glory, this train.

This train is bound for glory,

Don't carry nothing but the righteous and the holy.

**D7** 

This train is bound for glory, this train.

This train don't carry no gamblers, this train;

This train don't carry no gamblers, this train;

This train don't carry no gamblers,

Liars, thieves, nor big shot ramblers,

**D7** 

This train is bound for glory, this train.

G

This train don't carry no liars, this train;

This train don't carry no liars, this train;

This train don't carry no liars,

She's streamlined and a midnight flyer,