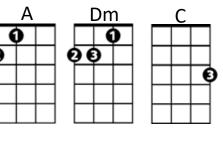

## California Dreaming (John Phillips / Michelle Phillips) Key A

## Intro: A Dm / C Bb / C A7

A7 С Dm Bb All the leaves are brown (all the leaves are brown) С Α And the sky is gray (and the sky is gray) Bb F Dm I've been for a walk (I've been for a walk) Α A7 On a winter's day (on a winter's day)