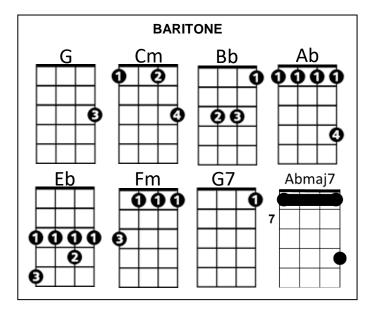

## California Dreaming (John Phillips / Michelle Phillips) Key G

Intro: G Cm / Bb Ab / Bb G7

**G7** Cm Bb Ab All the leaves are brown (all the leaves are brown) Bb G And the s ky is gray (and the sky is gray) Ab Eb G Cm I've been for a walk (I've been for a walk) G On a winter's day (on a winter's day)

CmBbAbI'd be be safe and warm (I'd be safe and warm)BbGIf I was in L.A. (If I was in L.A.)CmBbAbCalifornia dreaming (California dreaming)BbG7On such a winter's day

CmBbAbStopped into a church<br/>BbGBbGI passed along the way<br/>AbEbGCmWell I got down on my knees (Got down on my knees)<br/>AbG7And I pretend to pray(I pretend to pray)

CmYou know the preacher liked the cold,BbAb(Preacher liked the cold)BbGHe knows I'm gonna stayCmBbAbCalifornia dreamingCalifornia dreamingBbG7On such a winter's day

Interlude...Cm Fm Cm Fm / Eb G Cm Ab G Cm Fm Cm Fm G / Cm Fm Cm Fm G7

**G7** Cm Bb Ab All the leaves are brown (all the leaves are brown) Bb G And the sky is gray (and the sky is gray) Ab Eb Cm G I've been for a walk (I've been for a walk) G On a winter's day (on a winter's day) Cm Bb Ab If I didn't tell her (If I didn't tell her) Bb **G7** G I could leave today (I could leave today)

Cm Bb Ab California dreaming (California dreaming) Bb Cm Bb Ab On such a winter's day (California dreaming) Bb Cm Bb Ab On such a winter's day (*California dreaming*) Abmaj7 Cm Bb On such a winter's da --- ay