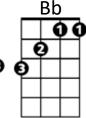

## Intro: A Dm / C Bb / C A7

A7 С Dm Bb All the leaves are brown (all the leaves are brown) С Α And the sky is gray (and the sky is gray) Bb F Dm I've been for a walk (I've been for a walk) Α A7 On a winter's day (on a winter's day)

DmCBbI'd be safe and warm(I'd be safe and warm)CAIf I was in L.A.(If I was in L.A.)DmCBbCalifornia dreaming(California dreaming)CA7On such a winter's day

DmCBbStopped into a churchCAI passed along the wayBbFABbFADmWell I got down on my knees (Got down on my knees)BbA7And I pretend to pray (I pretend to pray)