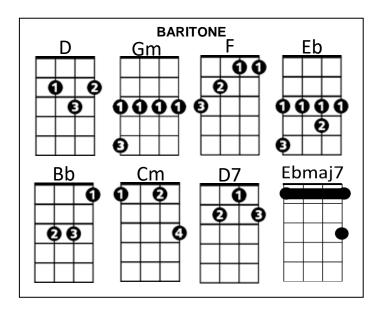

## California Dreaming (John Phillips / Michelle Phillips) Key D

Intro: D Gm / F Eb / F D7

**D7** Gm F Eb All the leaves are brown (all the leaves are brown) F D And the sky is gray (and the sky is gray) Eb Bb D Gm I've been for a walk (I've been for a walk) D On a winter's day (on a winter's day)

GmFEbI'd be safe and warm(I'd be safe and warm)FDIf I was in L.A.(If I was in L.A.)GmFEbCalifornia dreaming(California dreaming)FD7On such a winter's day

GmF EbStopped into a churchFDI passed along the wayEbBbDGot down on my knees (Got down on my knees)EbD7And I pretend to pray (I pretend to pray)

Gm You know the preacher liked the cold, F Eb (Preacher liked the cold) F D He knows I'm gonna stay (Knows I'm gonna stay) Gm F Eb California dreaming (California dreaming) F D7 On such a winter's day

Interlude...Gm Cm Gm Cm / Bb D Gm Eb D Gm Cm Gm Cm D / Gm Cm Gm Cm D7

**D7** Gm F Eb All the leaves are brown (all the leaves are brown) F D And the sky is gray (and the sky is gray) Eb Bb Gm D I've been for a walk (I've been for a walk) D On a winter's day (on a winter's day) Gm F Eb If I didn't tell her (If I didn't tell her) **D7** F D I could leave today (I could leave today)

Gm F Eb California dreaming (California dreaming) F Gm F Eb On such a winter's day (*California dreaming*) F Gm F Eb On such a winter's day (California dreaming) F Ebmaj7 Gm On such a winter's da --- ay