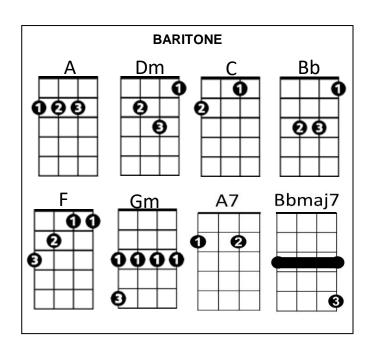

## Intro: A Dm / C Bb / C A7

A7 С Dm Bb All the leaves are brown (all the leaves are brown) С Α And the sky is gray (and the sky is gray) Bb F Dm I've been for a walk (I've been for a walk) Α A7 On a winter's day (on a winter's day)

DmCBbI'd be safe and warm(I'd be safe and warm)CAIf I was in L.A.(If I was in L.A.)DmCBbCalifornia dreaming(California dreaming)CA7On such a winter's day

DmCBbStopped into a churchCAI passed along the wayBbFABbFADmWell I got down on my knees (Got down on my knees)BbA7And I pretend to pray (I pretend to pray)

DmYou know the preacher liked the cold,CBb(Preacher liked the cold)CAHe knows I'm gonna stay (Knows I'm gonna stay)DmCBbCalifornia dreaming (California dreaming)CA7On such a winter's day

Interlude...Dm Gm Dm Gm / F A Dm Bb A Dm Gm Dm Gm A / Dm Gm Dm Gm A7

A7 Bb Dm С All the leaves are brown (all the leaves are brown) С Α And the sky is gray (and the sky is gray) Bb Dm А I've been for a walk (I've been for a walk) Α On a winter's day (on a winter's day) Bb Dm С If I didn't tell her (If I didn't tell her) A7 С I could leave today (I could leave today)

Dm С Bb California dreaming (California dreaming) С Dm С Bb On such a winter's day (*California dreaming*) С Dm С Bb On such a winter's day (*California dreaming*) Bbmaj7 Dm С On such a winter's da --- ay