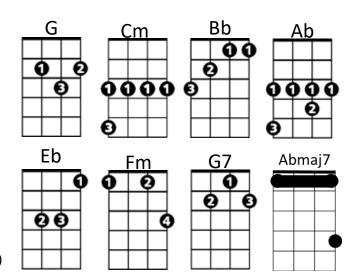

## California Dreaming (John Phillips / Michelle Phillips) Key G

Intro: G Cm / Bb Ab / Bb G7

**G7** Cm Bb Ab All the leaves are brown (all the leaves are brown) Bb G And the s ky is gray (and the sky is gray) Ab Eb G Cm I've been for a walk (I've been for a walk) G On a winter's day (on a winter's day)

CmBbAbI'd be be safe and warm (I'd be safe and warm)BbGIf I was in L.A. (If I was in L.A.)CmBbAbCalifornia dreaming (California dreaming)BbG7On such a winter's day

CmBbAbStopped into a church<br/>BbGBbGI passed along the way<br/>AbEbGCmWell I got down on my knees (Got down on my knees)<br/>AbG7And I pretend to pray(I pretend to pray)

CmYou know the preacher liked the cold,BbAb(Preacher liked the cold)BbGHe knows I'm gonna stayCmBbAbCalifornia dreamingCalifornia dreamingBbG7On such a winter's day

Interlude...Cm Fm Cm Fm / Eb G Cm Ab G Cm Fm Cm Fm G / Cm Fm Cm Fm G7

**G7** Cm Bb Ab All the leaves are brown (all the leaves are brown) Bb G And the sky is gray (and the sky is gray) Ab Eb Cm G I've been for a walk (I've been for a walk) G On a winter's day (on a winter's day) Cm Bb Ab If I didn't tell her (If I didn't tell her) Bb **G7** G I could leave today (I could leave today)

Cm Bb Ab California dreaming (California dreaming) Bb Cm Bb Ab On such a winter's day (California dreaming) Bb Cm Bb Ab On such a winter's day (*California dreaming*) Abmaj7 Cm Bb On such a winter's da --- ay