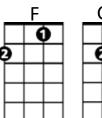

## Intro: A Dm / C Bb / C A7

A7 С Dm Bb All the leaves are brown (all the leaves are brown) С Α And the sky is gray (and the sky is gray) Bb F Dm I've been for a walk (I've been for a walk) Α A7 On a winter's day (on a winter's day)

DmCBbI'd be safe and warm(I'd be safe and warm)CAIf I was in L.A.(If I was in L.A.)DmCBbCalifornia dreaming(California dreaming)CA7On such a winter's day

DmCBbStopped into a churchCAI passed along the wayBbFABbFADmWell I got down on my knees (Got down on my knees)BbA7And I pretend to pray (I pretend to pray)