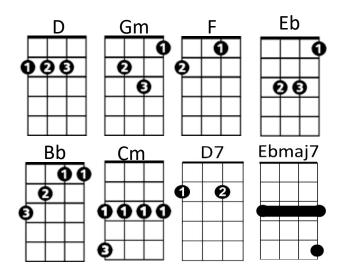

## California Dreaming (John Phillips / Michelle Phillips) Key D

Intro: D Gm / F Eb / F D7

**D7** Gm F Eb All the leaves are brown (all the leaves are brown) F D And the sky is gray (and the sky is gray) Eb Bb D Gm I've been for a walk (I've been for a walk) D On a winter's day (on a winter's day)

GmFEbI'd be safe and warm(I'd be safe and warm)FDIf I was in L.A.(If I was in L.A.)GmFEbCalifornia dreaming(California dreaming)FD7On such a winter's day

GmF EbStopped into a churchFDI passed along the wayEbBbDGot down on my knees (Got down on my knees)EbD7And I pretend to pray (I pretend to pray)

Gm You know the preacher liked the cold, F Eb (Preacher liked the cold) F D He knows I'm gonna stay (Knows I'm gonna stay) Gm F Eb California dreaming (California dreaming) F D7 On such a winter's day

Interlude...Gm Cm Gm Cm / Bb D Gm Eb D Gm Cm Gm Cm D / Gm Cm Gm Cm D7

**D7** Gm F Eb All the leaves are brown (all the leaves are brown) F D And the sky is gray (and the sky is gray) Eb Bb Gm D I've been for a walk (I've been for a walk) D On a winter's day (on a winter's day) Gm F Eb If I didn't tell her (If I didn't tell her) **D7** F D I could leave today (I could leave today)

Gm F Eb California dreaming (California dreaming) F Gm F Eb On such a winter's day (*California dreaming*) F Gm F Eb On such a winter's day (California dreaming) F Ebmaj7 Gm On such a winter's da --- ay