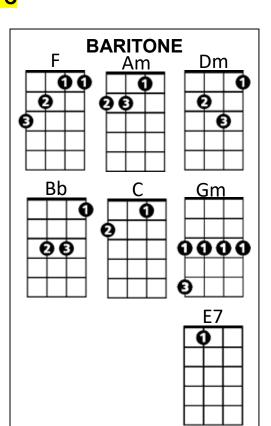

## Can't Help Falling In Love (George Weiss, Luigi Creatore, Hugo Peretti)

ค

Dm

6

20

F Am Dm Wise men say, Bb F C Only fools rush in Bb C Dm But I can't help F C F Bb Falling in love with you

F Am Dm Shall I stay, Bb F C Would it be a sin Bb C Dm If I can't help Bb F C F Falling in love with you

## **Chorus:**

**E7** Am E7 Am Like a river flows, surely to the sea Am **E7** Am **E7** Gm C Darling so it goes, some things are meant to be

F Am Dm

Take my hand, F C Bb Take my whole life too Bb C Dm For I can't help F С Bb F Falling in love with you

## (Repeat Chorus and last verse)

| Ending: |       | Bb    | С      | Dm   |     |
|---------|-------|-------|--------|------|-----|
|         | For   | I     | can't  | help |     |
|         | Bb    |       | F      | C    | F   |
|         | Falli | ng ir | n love | with | you |