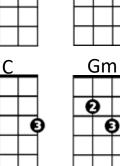

## Can't Help Falling In Love (George Weiss, Luigi Creatore, Hugo Peretti)

ค

Dm

6

20

F Am Dm Wise men say, Bb F C Only fools rush in Bb C Dm But I can't help F C F Bb Falling in love with you

F Am Dm Shall I stay, Bb F C Would it be a sin Bb C Dm If I can't help Bb F C F Falling in love with you

## **Chorus:**

**E7** Am E7 Am Like a river flows, surely to the sea Am **E7** Am **E7** Gm C Darling so it goes, some things are meant to be

F Am Dm

Take my hand, F C Bb Take my whole life too Bb C Dm For I can't help F С Bb F Falling in love with you

## (Repeat Chorus and last verse)

| Ending: |       | Bb    | С      | Dm   |     |
|---------|-------|-------|--------|------|-----|
|         | For   | I     | can't  | help |     |
|         | Bb    |       | F      | C    | F   |
|         | Falli | ng ir | n love | with | you |