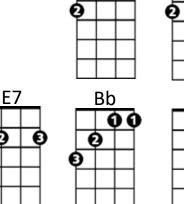

## Can't Help Falling In Love (George Weiss, Luigi Creatore, Hugo Peretti)

ค

Dm

6

20

F Am Dm Wise men say, Bb F C Only fools rush in Bb C Dm But I can't help F C F Bb Falling in love with you

F Am Dm Shall I stay, Bb F C Would it be a sin Bb C Dm If I can't help Bb F C F Falling in love with you

## **Chorus:**

**E7** Am E7 Am Like a river flows, surely to the sea Am **E7** Am **E7** Gm C Darling so it goes, some things are meant to be

F Am Dm

Take my hand, F C Bb Take my whole life too Bb C Dm For I can't help F С Bb F Falling in love with you