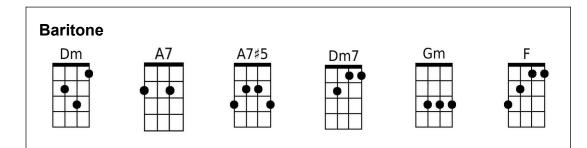

# Charade (Henry Mancini & Johnny Mercer) (Dm)

Simplified Version

#### **A**7 Dm Oh what a hit we made We came on next to closing A7#5 A7 Dm Dm7 **A7** Best on the bill, lovers until Love left the mas - quer - ade