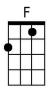

#### **Bridge:**

| Gm   | F                      | Gm                         | F    |
|------|------------------------|----------------------------|------|
| Fate | seemed to pull the str | ings I turned and you were | gone |
| -    |                        | _                          |      |
| Gm   | F                      | Gm                         | A7   |