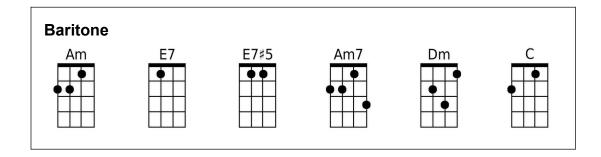

#### Charade (Henry Mancini & Johnny Mercer) (Am) Simplified Version

С

| Note: |      |                                          |
|-------|------|------------------------------------------|
| E7    | 1202 |                                          |
| E7#5  | 1203 | (just add pinky on 3 <sup>rd</sup> fret) |