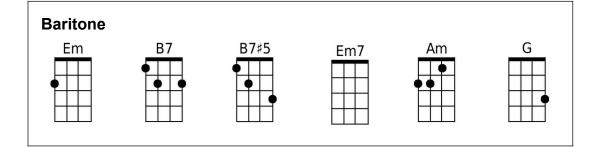

### Em

**B7** Oh what a hit we made We came on next to closing **B7** B7#5 B7 Em Em7 Best on the bill, lovers until Love left the mas - quer - ade

### **Bridge:**

| Am    | G                         | Am                  | G           |
|-------|---------------------------|---------------------|-------------|
| Fate  | seemed to pull the string | gs I turned and you | u were gone |
| Am    | G                         | Am                  | B7          |
| While | from the darkened wing    | ns The music box    | nlaved on   |

Em **B7** Sad little serenade Song of my heart's composing B7#5 B7 Em **B7** I hear it still, I always will Best on the bill, Cha-rade

| E | m | 7 |  |
|---|---|---|--|
|   |   |   |  |
|   |   | T |  |
|   |   |   |  |