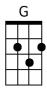

### **Bridge:**

| Am    | G                         | Am                  | G           |
|-------|---------------------------|---------------------|-------------|
| Fate  | seemed to pull the string | gs I turned and you | u were gone |
| Am    | G                         | Am                  | B7          |
| While | from the darkened wing    | ns The music box    | nlaved on   |