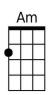

### **Bridge:**

| Am    | G                         | Am                  | G           |
|-------|---------------------------|---------------------|-------------|
| Fate  | seemed to pull the string | gs I turned and you | u were gone |
| Am    | G                         | Am                  | B7          |
| While | from the darkened wing    | ns The music box    | nlaved on   |