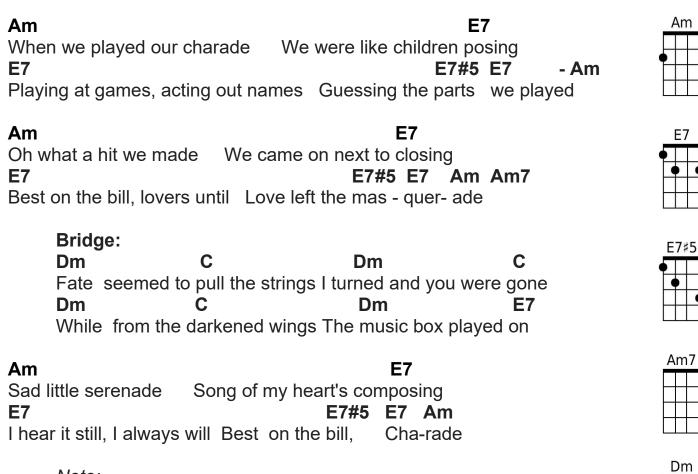

#### Charade (Henry Mancini & Johnny Mercer) (Am) Simplified Version

С

| Note: |      |                                          |
|-------|------|------------------------------------------|
| E7    | 1202 |                                          |
| E7#5  | 1203 | (just add pinky on 3 <sup>rd</sup> fret) |