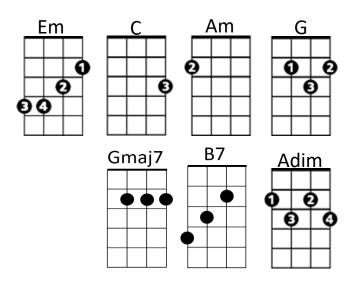

## Cold as Ice (Lou Gramm / Mick Jones)

Intro: Em C

**Em** 

You're as cold as ice

C

Em C

You're willing to sacrifice our love

Em

You never take advice

C

Am

Someday you'll pay the price, I know

**Chorus:** 

G

**Gmaj7** 

I've seen it before - It happens all the time

**Am** 

Closing the door

C

You leave the world behind

G

You're digging for gold

Gmaj7

Yet throwing away

Am

A fortune in feelings

B7

But som eday you'll pay

Em C

Em

You're as cold as ice

C

Em C

You're willing to sacrifice our love

Em

You want paradise

C

Am

But someday you'll pay the price, I know

(Chorus)

C Em / C Am G B

**Bridge:** 

Em B7 Adim

Cold – as - ice - You know that you are

Em B7 Adim

Cold - as - ice - As cold as ice to me

Em B7 Adim

Cold – as - ice -