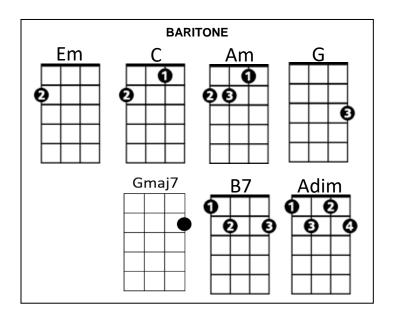

## Cold as Ice (Lou Gramm / Mick Jones)

Intro: Em C

**Em** 

You're as cold as ice

C

Em C

You're willing to sacrifice our love

Em

You never take advice

C

Am

Someday you'll pay the price, I know

**Chorus:** 

G

**Gmaj7** 

I've seen it before - It happens all the time

**Am** 

Closing the door

C

You leave the world behind

G

You're digging for gold

Gmaj7

Yet throwing away

Am

A fortune in feelings

B7

But som eday you'll pay

Em C

Em

You're as cold as ice

C

Em C

You're willing to sacrifice our love

Em

You want paradise

C

Am

But someday you'll pay the price, I know

(Chorus)

C Em / C Am G B

**Bridge:** 

Em B7 Adim

Cold – as - ice - You know that you are

Em B7 Adim

Cold - as - ice - As cold as ice to me

Em B7 Adim

Cold – as - ice -