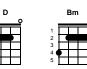

Country Road Bill Danoff, Taffy Nivert & John Denver

Intro: Chords for first 2 lines

v1: Bm D **A**7 Almost heaven, West Virginia Blue Ridge Mountain, the Shenandoah River Life is old there, older than the trees D Younger than the mountains, blowing like a breeze