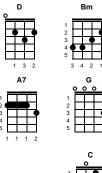

Country Road Bill Danoff, Taffy Nivert & John Denver

Intro: Chords for first 2 lines

v1: Bm D **A**7 Almost heaven, West Virginia Blue Ridge Mountain, the Shenandoah River Life is old there, older than the trees D Younger than the mountains, blowing like a breeze

Key of D