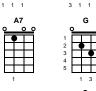

Country Road Bill Danoff, Taffy Nivert & John Denver

Intro: Chords for first 2 lines

v1: Bm D **A**7 Almost heaven, West Virginia Blue Ridge Mountain, the Shenandoah River Life is old there, older than the trees D Younger than the mountains, blowing like a breeze