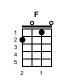

bridge: **D7** Em G Em I hear her voice, in the morning hour she calls me **C D**7 С G **D7** The radio reminds me of my home, far away Em F C Em And driving down the road I get a feeling G That I should have been home **D7** F **D7** Yesterday, yesterday -- BREAK: CHORUS