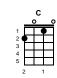

Country Road Bill Danoff, Taffy Nivert & John Denver

Intro: Chords for first 2 lines

v1: Bm D **A**7 Almost heaven, West Virginia Blue Ridge Mountain, the Shenandoah River Life is old there, older than the trees D Younger than the mountains, blowing like a breeze