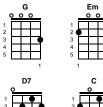

## ending:

Δ7 G D Take me home, country roads ~~

**STANDARD** 

BARITONE

Key of G

Country Road Bill Danoff, Taffy Nivert & John Denver

Intro: Chords for first 2 lines

v1: G Em D7 Almost heaven, West Virginia C G Blue Ridge Mountain, the Shenandoah River Em Life is old there, older than the trees D7 C G Younger than the mountains, blowing like a breeze