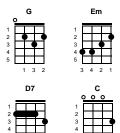

## ending:

Δ7 G D Take me home, country roads ~~

**STANDARD** 

BARITONE

Key of G

Country Road Bill Danoff, Taffy Nivert & John Denver

Intro: Chords for first 2 lines

v1: G Em D7 Almost heaven, West Virginia C G Blue Ridge Mountain, the Shenandoah River Em Life is old there, older than the trees D7 C G Younger than the mountains, blowing like a breeze