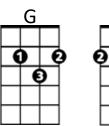

## Intro (4 measures): G G Dm G

## С

Ah, Cracklin' Rosie, get on board.

We're gonna ride till there ain't no more to go,

Taking it slow. And Lord don't you know, Dm G I'll have me a time with a poor man's lady!