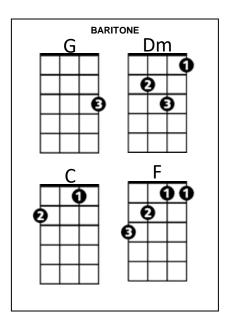

### G

Ah, Cracklin' Rosie, get on board.

We're gonna ride till there ain't no more to go,

Taking it slow. And Lord don't you know,AmDI'll have me a time with a poor man's lady!

# G

Hitchin' on a twilight train.

Ain't nothing here that I care to take a-long,

Maybe a song, to sing when I want.

AmDGDon't need to say please to no man for a happy tune.

### Chorus:

G С D G Oh, I love my Rosie child. G С G D You got the way to make me happy. G С D G You and me, we go in style. Am Cracklin' Rose you're a store-bought woman,

But you make me sing like a guitar hummin',

## G

Cracklin' Rosie, make me a smile.

And girl if it lasts for an hour, well that's all right.

We got all night to set the world right.AmDGFind us a dream that don't ask no questions, yeah!

Repeat from Chorus. Repeat last verse as instrumental and: Bah ba ba ba , etc.