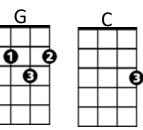

С

## Intro (4 measures): G G Dm G

## С

Ah, Cracklin' Rosie, get on board.

We're gonna ride till there ain't no more to go,

Taking it slow. And Lord don't you know, Dm G I'll have me a time with a poor man's lady!

# С

Hitchin' on a twilight train.

Ain't nothing here that I care to take a-long,

Maybe a song, to sing when I want. Dm G

Don't need to say please to no man for a happy tune.

F

#### Chorus:

С F G С Oh, I love my Rosie child. С F C G You got the way to make me happy. F С G С You and me, we go in style. Dm Cracklin' Rose you're a store-bought woman, But you make me sing like a guitar hummin', G So hang on to me, girl, our song keeps runnin' on NC G Am G Play it now! Play it now! Play it now, my ba- by

### С

Cracklin' Rosie, make me a smile.

And girl if it lasts for an hour, well that's all right.

We got all night to set the world right. Dm G C Find us a dream that don't ask no questions, yeah!

Repeat from Chorus. Repeat last verse as instrumental and: Bah ba ba ba , etc.

Outro: C F G C

Dm

С

С