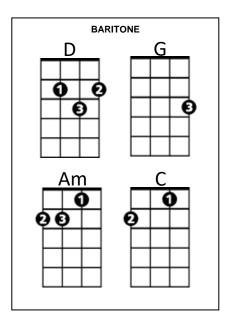

# Intro (4 measures): D D Am D

### G

Ah, Cracklin' Rosie, get on board.

We're gonna ride till there ain't no more to go,

Taking it slow. And Lord don't you know,AmDI'll have me a time with a poor man's lady!

# G

Hitchin' on a twilight train.

Ain't nothing here that I care to take a-long,

Maybe a song, to sing when I want.

AmDGDon't need to say please to no man for a happy tune.

### Chorus:

G С D G Oh, I love my Rosie child. G С G D You got the way to make me happy. G С D G You and me, we go in style. Am Cracklin' Rose you're a store-bought woman,

But you make me sing like a guitar hummin',

So hang on to me, girl, our song keeps runnin' on NC G Am G Play it now! Play it now! Play it now, my ba- by

## G

Cracklin' Rosie, make me a smile.

And girl if it lasts for an hour, well that's all right.

We got all night to set the world right.AmDGFind us a dream that don't ask no questions, yeah!

Repeat from Chorus. Repeat last verse as instrumental and: Bah ba ba ba , etc.

С

Outro: G C D G