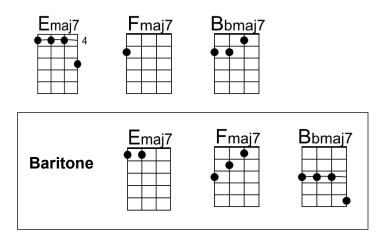

# **Bridge**

ABEC#mABE- E7We could ride the surf to-geth-er, while our love would grow.ABEC#mC#m7F#7B - CIn my Woody, I would take you, every-where I go.

C Fmaj7 **F7** F Dm Bb Bb Bbm So I say from me to you, I will make your dreams come true. Bb C F F Dm Dm Bb С Do you love me? Do you Surfer [Hold] Girl? Surfer Girl, my little Surfer Girl, Bb C F Bb **C** – **F** F Dm Dm Girl, Surfer Girl, my little Surfer Girl. Girl, Surfer Girl, my little surfer girl.

# Bb C | F Dm | Bb C | F Dm | Dm