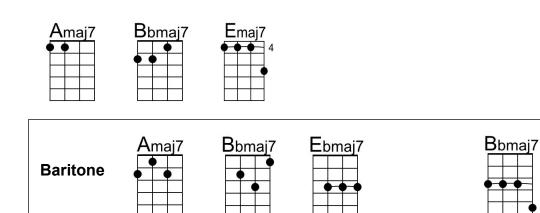

# **Bridge**

EF#BAbmEF#BBWe could ride the surf to-geth-er, while our love would grow.EF#BAbmAbm7C#7F# – GIn my Woody, I would take you, every-where I go.

С G Cmaj7 **C7** F Am F Fm So I say from me to you, I will make your dreams come true. Am F С F С G Am G Do you love me? Do you Surfer [Hold] Girl? Surfer Girl, my little Surfer Girl, F G С F G - CAm Am С Girl, Surfer Girl, my little Surfer Girl. Girl, Surfer Girl, my little surfer girl.

# F G | C Am | F G | C Am | Am

4/4 Time