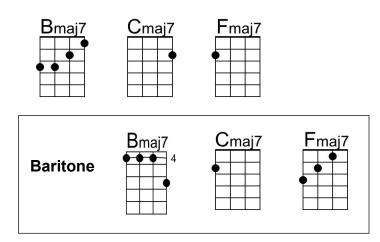

# **Bridge**

ABEC#mABE- E7We could ride the surf to-geth-er, while our love would grow.ABEC#mC#m7F#7B - CIn my Woody, I would take you, every-where I go.

C Fmaj7 **F7** F Dm Bb Bb Bbm So I say from me to you, I will make your dreams come true. Bb C F F Dm Dm Bb С Do you love me? Do you Surfer [Hold] Girl? Surfer Girl, my little Surfer Girl, Bb C F Bb **C** – **F** F Dm Dm Girl, Surfer Girl, my little Surfer Girl. Girl, Surfer Girl, my little surfer girl.