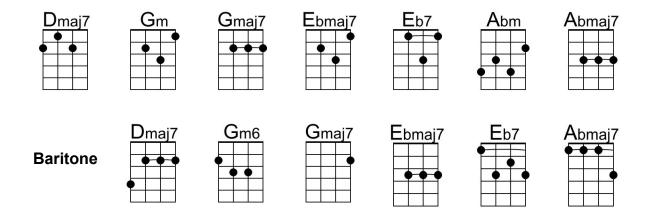

# **Bridge**

GADBmGADDD7We could ride the surf to-geth-er, while our love would grow.GADBmBm7E7A - BbIn my Woody, I would take you, every-where I go.

Eb Cm Ab Bb Ebmaj7 Eb7 Ab Abm I will make your dreams come true. So I say from me to you, Eb Cm Ab Eb Cm Bb Ab Bb Do you love me? Do you Surfer [Hold] Girl? Surfer Girl, my little Surfer Girl, Cm Ab Bb Eb Cm Ab Bb – Eb Eb Girl, Surfer Girl, my little Surfer Girl. Girl, Surfer Girl, my little surfer girl.

# Ab Bb | Eb Cm | Ab Bb | Eb Cm | Cm