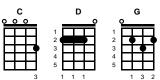

## С

intro: C D C G Dear lonesome with a broken heart

v1: G D If I could write myself a letter, here's how I would start C D C G Dear lonesome with a broken heart D

How are things since she has left you, has your whole world fell apart **C D C G** Dear lonesome with a broken heart

v2; C G In answer to this letter, I'd say yes it's very true C D No lonely heart in all the world could feel the way I do G D If I could write myself a letter, here's how I would start C D C G Dear lonesome with a broken heart

Instrumental: G C D

v3: C G In answer to this letter, I'd say yes it's very true C D No lonely heart in all the world could feel the way I do G D If I could write myself a letter, here's how I would start C D C G Dear lonesome with a broken heart