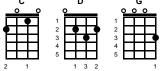

Porter Wagoner

## С

intro: C D C G Dear lonesome with a broken heart

v1: G D If I could write myself a letter, here's how I would start C D C G Dear lonesome with a broken heart D

How are things since she has left you, has your whole world fell apart **C D C G** Dear lonesome with a broken heart

v2; C G In answer to this letter, I'd say yes it's very true C D No lonely heart in all the world could feel the way I do G D If I could write myself a letter, here's how I would start C D C G Dear lonesome with a broken heart

Instrumental: G C D

v3: C G In answer to this letter, I'd say yes it's very true C D No lonely heart in all the world could feel the way I do G D If I could write myself a letter, here's how I would start C D C G Dear lonesome with a broken heart

С

G





BARITONE