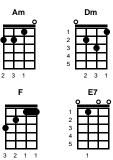

## BARITONE

Key of Am

https://www.youtube.com/watch?v=pjfbHiVpvrc

Down To The River Douglas Seegers

Intro: Chords for last line, v1

v1: Am Dm Am I'm going down to the river, to wash my soul again Dm Am I've been runnin with the devil, and I know he's not my friend Dm Αm I've been fallin by the wayside, livin in this world of sin Am F / I'm going down to the river, gonna wash my soul again v2: Dm Am I'm going down to the country, to bury my head in the creek Dm I'm gonna jump in them waters, baptise both my feet Am Dm Because everywhere I've been walkin, I've been gettin in trouble deep F7 Am I'm going down to the river, gonna wash my soul again bridge: Dm Am Well ~~ this whole world's going to hell in a handbasket If I don't get some restoration soon, gonna end up in a casket Am Well, hooooooo -- INSTRUMENTAL - LAST 3 LINES, V1 v3: Dm Am I'm going down to the river, to wash my soul again Dm Am I've been runnin with the devil, and I know he's not my friend Dm Αm I've been fallin by the wayside, livin in this world of sin E7 Am I'm going down to the river, gonna wash my soul again ending: F7 Am I'm going down to the river, gonna wash my soul again E7 Am I'm going down to the river, gonna wash my soul again