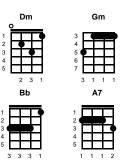

#### Down To The River Douglas Seegers

Intro: Chords for last line, v1

v1: Dm Gm Dm I'm going down to the river, to wash my soul again Dm Gm I've been runnin with the devil, and I know he's not my friend I've been fallin by the wayside, livin in this world of sin Bb A7 Dm I'm going down to the river, gonna wash my soul again v2: Dm I'm going down to the country, to bury my head in the creek Dm I'm gonna jump in them waters, baptise both my feet Gm Dm Because everywhere I've been walkin, I've been gettin in trouble deep I'm going down to the river, gonna wash my soul again bridge: Gm Well ~~ this whole world's going to hell in a handbasket If I don't get some restoration soon, gonna end up in a casket Dm<sup>2</sup> Well, hooooooo -- (INSTRUMENTAL - LAST 3 LINES, V1) v3: Gm Dm I'm going down to the river, to wash my soul again Dm Gm l've been runnin with the devil, and I know he's not my friend Gm I've been fallin by the wayside, livin in this world of sin Bb I'm going down to the river, gonna wash my soul again ending: Bb **A7** Dm I'm going down to the river, gonna wash my soul again I'm going down to the river, gonna wash my soul again

### Key of Dm

https://www.youtube.com/watch?v=pjfbHiVpvrc