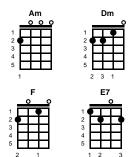

## BARITONE

Key of Am

https://www.youtube.com/watch?v=pjfbHiVpvrc

Down To The River Douglas Seegers

Intro: Chords for last line, v1

v1: Am Dm Am I'm going down to the river, to wash my soul again Dm Am I've been runnin with the devil, and I know he's not my friend Dm Αm I've been fallin by the wayside, livin in this world of sin Am F / I'm going down to the river, gonna wash my soul again v2: Dm Am I'm going down to the country, to bury my head in the creek Dm I'm gonna jump in them waters, baptise both my feet Am Dm Because everywhere I've been walkin, I've been gettin in trouble deep F7 Am I'm going down to the river, gonna wash my soul again bridge: Dm Am Well ~~ this whole world's going to hell in a handbasket If I don't get some restoration soon, gonna end up in a casket Am Well, hooooooo -- INSTRUMENTAL - LAST 3 LINES, V1 v3: Dm Am I'm going down to the river, to wash my soul again Dm Am I've been runnin with the devil, and I know he's not my friend Dm Αm I've been fallin by the wayside, livin in this world of sin E7 Am I'm going down to the river, gonna wash my soul again ending: F7 Am I'm going down to the river, gonna wash my soul again E7 Am I'm going down to the river, gonna wash my soul again