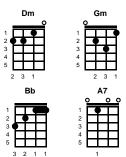

#### Down To The River Douglas Seegers

Intro: Chords for last line, v1

v1: Dm Gm Dm I'm going down to the river, to wash my soul again Dm Gm I've been runnin with the devil, and I know he's not my friend I've been fallin by the wayside, livin in this world of sin Bb A7 Dm I'm going down to the river, gonna wash my soul again v2: Dm I'm going down to the country, to bury my head in the creek Dm I'm gonna jump in them waters, baptise both my feet Gm Dm Because everywhere I've been walkin, I've been gettin in trouble deep I'm going down to the river, gonna wash my soul again bridge: Gm Well ~~ this whole world's going to hell in a handbasket If I don't get some restoration soon, gonna end up in a casket Dm<sup>2</sup> Well, hooooooo -- (INSTRUMENTAL - LAST 3 LINES, V1) v3: Gm Dm I'm going down to the river, to wash my soul again Dm Gm l've been runnin with the devil, and I know he's not my friend Gm I've been fallin by the wayside, livin in this world of sin Bb I'm going down to the river, gonna wash my soul again ending: Bb **A7** Dm I'm going down to the river, gonna wash my soul again I'm going down to the river, gonna wash my soul again

### Key of Dm

https://www.youtube.com/watch?v=pjfbHiVpvrc