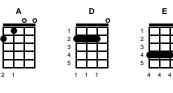

## Endless Love Lionel Richie

Intro: Chords for last 2 lines, v1

v1: п Ε My love, there's only you in my life The only thing that's right D E My first love, you're every breath that I take Ε You're every step I make And I. E A E F#m I want to share all my love E D with you Ε No one else will do Α Oh yes, you will always be my endless love