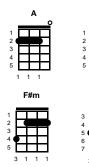

## Endless Love Lionel Richie

Intro: Chords for last 2 lines, v1

v1: п Ε My love, there's only you in my life The only thing that's right D E My first love, you're every breath that I take Ε You're every step I make And I. E A E F#m I want to share all my love E D with you Ε No one else will do Α Oh yes, you will always be my endless love

## v2:

Two hearts, two hearts that beat as one A E Our lives have just begun A D E Forever, I'll hold you close in my arms I can't resist your charms And love.. I'd be a fool for you, E D I'm sure You know I don't mind Cause you.. you mean the world to me D C#m Bm E M E T F#m A A Oh I know, I found in you, my endless love

v3: Oooh, oooh ~~ oooh, oooh, oooh, oooh, oooh, oooh, oooh, oooh, oooh, oooh Oooh, oooh, oooh, oooh D E A E F#m E D E Oooh, and love.. I'd be a fool for you, I'm sure You know I don't mind And yes.. you'll be the on - Iy one Cause no one can deny, this love I have inside And I'll give it all to you, my love, my endless love