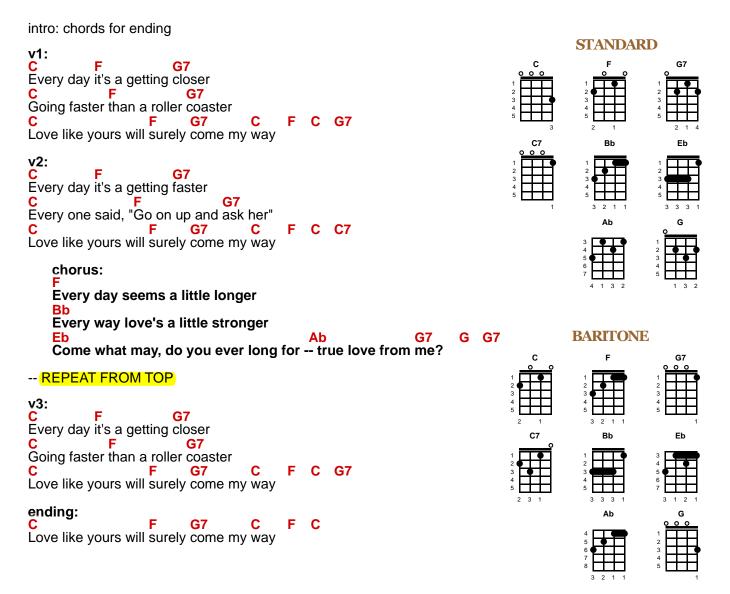

Everyday Buddy Holly & Norman Petty (1957)

Key of D

Key of D Everyday Buddy Holly & Norman Petty (1957) intro: chords for ending v1: **STANDARD** D **A7** G Every day it's a getting closer п G D **A7** Going faster than a roller coaster **A7** G D A7 D G D Love like yours will surely come my way D7 v2: D G **A7** Every day it's a getting faster D **A7** Every one said, "Go on up and ask her" Bb G D D7 D **A7** D Love like yours will surely come my way chorus: Every day seems a little longer Every way love's a little stronger Bb Α **A7** A7 BARITONE Come what may, do you ever long for -- true love from me? A7 -- REPEAT FROM TOP v3: D **A7** Every day it's a getting closer D **A7** G Going faster than a roller coaster A7 D G D A7 D G Love like yours will surely come my way ending: Bb D G **A7** D G D Love like yours will surely come my way