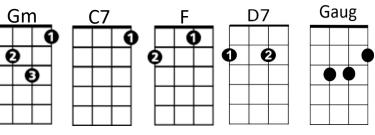

Mith lave from me to you

With love from me to you

C Am
I've got everything th at you want,
C G7

Like a heart that's oh, so true,

Just call on me and I'll send it along

With love from me to you

**Bridge:** 

Gm C7
I got arms that long to hold you
F
And keep you by my side.
D7
I got lips that long to kiss you
G Gaug G7
And keep you satisfied - oooo

## (Bridge, Verse 1)

C7
To you, to you, to you,
C G Am
Da da da da da dum dum da