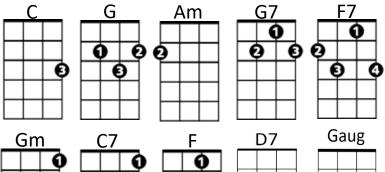

## From Me to You (John Lennon / Paul McCartney)

Intro: C G Am (2x)
Da da da da da dum dum da

C Am

If there's anything that you want,
C G7

If there's anything I can do,

F7 Am

Just call on me and I'll send it along

Mith lave from me to you

With love from me to you

C Am
I've got everything th at you want,
C G7

Like a heart that's oh, so true,

Just call on me and I'll send it along

With love from me to you

**Bridge:** 

Gm C7
I got arms that long to hold you
F
And keep you by my side.
D7
I got lips that long to kiss you
G Gaug G7
And keep you satisfied - oooo

## (Repeat Verse 1)

C Am

Da da da da da dum dum da (Call on me)
C G7

Da da da da da dum dum da (To you)
F Am

Just call on me and I'll send it along
C G C

With love from me to you

## (Bridge, Verse 1)

C7
To you, to you, to you,
C G Am
Da da da da da dum dum da