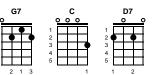

## BARITONE

| G7 |     |   |     |     | D7 |          |     |
|----|-----|---|-----|-----|----|----------|-----|
|    | 000 |   |     | 0 0 | 2  | <u> </u> |     |
| 1  | ПТТ | • | 1   |     | 1  |          |     |
| 2  |     |   | 2 🔴 |     | 2  |          |     |
| 3  |     |   | 3   |     | 3  |          |     |
| 4  |     |   | 4   |     | 4  |          |     |
| 5  |     |   | 5   |     | 5  |          |     |
|    |     | 1 | 2   | 1   |    | 2        | 1 3 |