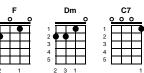

Glow Worm

Lilla Cayley Robinson, Paul Lincke **G7** Intro - chords for: Glow little glow-worm, glow -- 2X v1: C **D7** Shine little glow-worm, glimmer, glimmer Shine little glow-worm, glimmer, glimmer F G7 Dm Dm **G7** Lead us lest too far we wander, love's sweet voice is callin' yonder **D7 G7** Shine little glow-worm, glimmer, glimmer, hey, there don't get dimmer, dimmer C7 F Dm G G7 C Light the path below, above, and lead us on to love v2: **D7 G7** Glow little glow-worm, fly of fire, glow like an incandescent wire **G7** Dm **G7** Glow for the female of the species, turn on the AC and the DC C This night could use a little brightnin', light up you little ol' bug of lightnin' Dm **G7** When you gotta glow, you gotta glow, glow little glow-worm, glow v3: **D7 G7** Glow little glow-worm, glow and glimmer Swim through the sea of night, little swimmer **F G7 Dm G7** Thou aeronautical boll weevil, illuminate yon woods primeval D7 G7 See how the shadows deep and darken You and your chick should get to sparkin' Dm **G7** I got a gal that I love so, so glow little glow-worm, glow v4: C **D7 G7** Glow little glow-worm, turn the key on, you are equipped with taillight neon **G7** Dm **G7** You got a cute vest-pocket Mazda, which you can make both slow and faster D7 **G7** I don't know who you took the shine to, or who you're out to make a sign to C7 F Dm G7 C Dm G7 I got a gal that I love so, so glow little glow-worm, glow