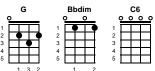

| G | Bbdim | C6 |  |  |
|---|-------|----|--|--|
|   |       |    |  |  |

ending: Dm

**G7 Bbdim** С Glow little glow-worm, glow Dm **G7** Glow little glow-worm, glow