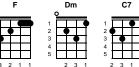

Glow Worm

Lilla Cayley Robinson, Paul Lincke **G7** Intro - chords for: Glow little glow-worm, glow -- 2X v1: C **D7** Shine little glow-worm, glimmer, glimmer Shine little glow-worm, glimmer, glimmer F G7 Dm Dm **G7** Lead us lest too far we wander, love's sweet voice is callin' yonder **D7 G7** Shine little glow-worm, glimmer, glimmer, hey, there don't get dimmer, dimmer C7 F Dm G G7 C Light the path below, above, and lead us on to love v2: **D7 G7** Glow little glow-worm, fly of fire, glow like an incandescent wire **G7** Dm **G7** Glow for the female of the species, turn on the AC and the DC C This night could use a little brightnin', light up you little ol' bug of lightnin' Dm **G7** When you gotta glow, you gotta glow, glow little glow-worm, glow v3: **D7 G7** Glow little glow-worm, glow and glimmer Swim through the sea of night, little swimmer **F G7 Dm G7** Thou aeronautical boll weevil, illuminate yon woods primeval D7 G7 See how the shadows deep and darken You and your chick should get to sparkin' Dm **G7** I got a gal that I love so, so glow little glow-worm, glow v4: C **D7 G7** Glow little glow-worm, turn the key on, you are equipped with taillight neon **G7** Dm **G7** You got a cute vest-pocket Mazda, which you can make both slow and faster D7 **G7** I don't know who you took the shine to, or who you're out to make a sign to C7 F Dm G7 C Dm G7 I got a gal that I love so, so glow little glow-worm, glow