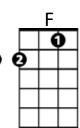

#### Intro: F G G7 C С G Some say a heart is just like a wheel, Em Am When you bend it, you can't mend it. Dm Am

Dm And my love for you is like a sinking ship G7 C F G And my heart is on that ship out in mid o - cean.

#### F G7 C G

С G They say that death is a tragedy; Em Am It comes once and it's over. Dm Am Dm But my only wish is for that deep dark abyss, G G7 C 'Cause what's the use of living with no true lo - ver?

#### F G G7 C

С G When harm is done no love can be won, Em Am I know it happens frequently. Dm Dm Am What I can't understand, Oh please God hold my hand, G7 C F G Why it had to happen to me - e.

#### **Refrain:**

Dm G Am And it's only love, and it's only love. Am Dm G **G7** That can wreck a human being and turn him inside out

#### **Instrumental Verse**

С G Some say a heart is just like a wheel, Em Am When you bend it, you can't mend it. Am Dm Dm And my love for you is like a sinking ship G **G7 C** And my heart is on that ship out in mid o - cean