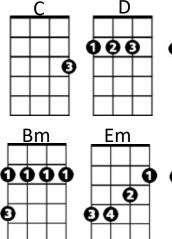

# Intro: C D D7 G

GDSome say a heart is just like a wheel,<br/>BmEmBmEmWhen you bend it, you can't mend it.<br/>AmEm AmAmEm AmAnd my love for you is like a sinking ship<br/>CD D7 GAnd my heart is on that ship out in mid o - cean.

### C D D7G

GDThey say that death is a tragedy;<br/>BmEmBmEmIt comes once and it's over.AmEmBut my only wish is for that deep dark abyss,<br/>CCDDD7'Cause what's the use of living with no true lo - ver?

### C D D7G

GDWhen harm is done no love can be won,<br/>BmBmBmEmI know it happens frequently.AmEmAmEmWhat I can't understand, Oh please God hold my hand,<br/>CCDDD7Why it had to happen to me - e.

#### **Refrain:**

EmAmDAnd it's only love, and it's only love.EmAmEmAmDD7That can wreck a human being and turn him inside out

#### **Instrumental Verse**

GDSome say a heart is just like a wheel,<br/>BmEmBmEmWhen you bend it, you can't mend it.<br/>AmAmEm AmAnd my love for you is like a sinking ship<br/>CD7 GAnd my heart is on that ship out in mid o - cean