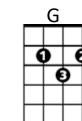

# Intro: C D D7 G

GDSome say a heart is just like a wheel,<br/>BmEmBmEmWhen you bend it, you can't mend it.<br/>AmEm AmAmEm AmAnd my love for you is like a sinking ship<br/>CD D7 GAnd my heart is on that ship out in mid o - cean.

### C D D7G

GDThey say that death is a tragedy;<br/>BmEmBmEmIt comes once and it's over.AmEmBut my only wish is for that deep dark abyss,<br/>CCDDD7'Cause what's the use of living with no true lo - ver?

### C D D7G

GDWhen harm is done no love can be won,<br/>BmBmBmEmI know it happens frequently.AmEmAmEmWhat I can't understand, Oh please God hold my hand,<br/>CCDDD7Why it had to happen to me - e.

#### **Refrain:**

EmAmDAnd it's only love, and it's only love.EmAmEmAmDD7That can wreck a human being and turn him inside out

#### **Instrumental Verse**

GDSome say a heart is just like a wheel,<br/>BmEmBmEmWhen you bend it, you can't mend it.<br/>AmAmEm AmAnd my love for you is like a sinking ship<br/>CD7 GAnd my heart is on that ship out in mid o - cean