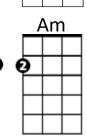

# Intro: C D D7 G

GDSome say a heart is just like a wheel,<br/>BmEmBmEmWhen you bend it, you can't mend it.<br/>AmEm AmAmEm AmAnd my love for you is like a sinking ship<br/>CD D7 GAnd my heart is on that ship out in mid o - cean.

### C D D7G

GDThey say that death is a tragedy;<br/>BmEmBmEmIt comes once and it's over.AmEmBut my only wish is for that deep dark abyss,<br/>CCDDD7'Cause what's the use of living with no true lo - ver?

### C D D7G

GDWhen harm is done no love can be won,<br/>BmBmBmEmI know it happens frequently.AmEmAmEmWhat I can't understand, Oh please God hold my hand,<br/>CCDDD7Why it had to happen to me - e.

#### **Refrain:**

EmAmDAnd it's only love, and it's only love.EmAmEmAmDD7That can wreck a human being and turn him inside out

#### **Instrumental Verse**

GDSome say a heart is just like a wheel,<br/>BmEmBmEmWhen you bend it, you can't mend it.<br/>AmAmEm AmAnd my love for you is like a sinking ship<br/>CD7 GAnd my heart is on that ship out in mid o - cean