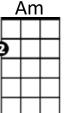

#### Intro: F G G7 C С G Some say a heart is just like a wheel, Em Am When you bend it, you can't mend it. Dm Am

Dm And my love for you is like a sinking ship G7 C F G And my heart is on that ship out in mid o - cean.

#### F G7 C G

С G They say that death is a tragedy; Em Am It comes once and it's over. Dm Am Dm But my only wish is for that deep dark abyss, G G7 C 'Cause what's the use of living with no true lo - ver?

#### F G G7 C

С G When harm is done no love can be won, Em Am I know it happens frequently. Dm Dm Am What I can't understand, Oh please God hold my hand, G7 C F G Why it had to happen to me - e.

#### **Refrain:**

Dm G Am And it's only love, and it's only love. Am Dm G **G7** That can wreck a human being and turn him inside out

#### **Instrumental Verse**

С G Some say a heart is just like a wheel, Em Am When you bend it, you can't mend it. Am Dm Dm And my love for you is like a sinking ship G **G7 C** And my heart is on that ship out in mid o - cean