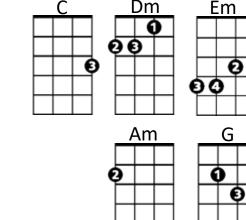

#### Intro: F G G7 C С G Some say a heart is just like a wheel, Em Am When you bend it, you can't mend it. Dm Am

Dm And my love for you is like a sinking ship G7 C F G And my heart is on that ship out in mid o - cean.

#### F G7 C G

С G They say that death is a tragedy; Em Am It comes once and it's over. Dm Am Dm But my only wish is for that deep dark abyss, G G7 C 'Cause what's the use of living with no true lo - ver?

#### F G G7 C

С G When harm is done no love can be won, Em Am I know it happens frequently. Dm Dm Am What I can't understand, Oh please God hold my hand, G7 C F G Why it had to happen to me - e.

#### **Refrain:**

Dm G Am And it's only love, and it's only love. Am Dm G **G7** That can wreck a human being and turn him inside out

#### **Instrumental Verse**

С G Some say a heart is just like a wheel, Em Am When you bend it, you can't mend it. Am Dm Dm And my love for you is like a sinking ship G **G7 C** And my heart is on that ship out in mid o - cean