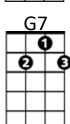

#### Intro: F G G7 C С G Some say a heart is just like a wheel, Em Am When you bend it, you can't mend it. Dm Am

Dm And my love for you is like a sinking ship G7 C F G And my heart is on that ship out in mid o - cean.

#### F G7 C G

С G They say that death is a tragedy; Em Am It comes once and it's over. Dm Am Dm But my only wish is for that deep dark abyss, G G7 C 'Cause what's the use of living with no true lo - ver?

#### F G G7 C

С G When harm is done no love can be won, Em Am I know it happens frequently. Dm Dm Am What I can't understand, Oh please God hold my hand, G7 C F G Why it had to happen to me - e.

#### **Refrain:**

Dm G Am And it's only love, and it's only love. Am Dm G **G7** That can wreck a human being and turn him inside out

#### **Instrumental Verse**

С G Some say a heart is just like a wheel, Em Am When you bend it, you can't mend it. Am Dm Dm And my love for you is like a sinking ship G **G7 C** And my heart is on that ship out in mid o - cean