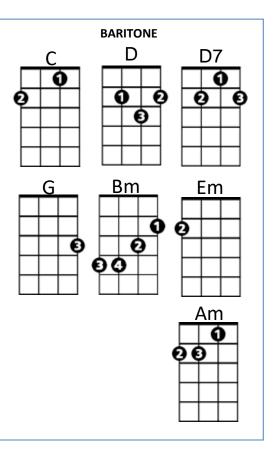

o - cean.

### C D D7G

GDThey say that death is a tragedy;<br/>BmEmBmEmIt comes once and it's over.AmEmBut my only wish is for that deep dark abyss,<br/>CCDDD7'Cause what's the use of living with no true lo - ver?

### C D D7G

GDWhen harm is done no love can be won,<br/>BmBmBmEmI know it happens frequently.AmEmAmEmWhat I can't understand, Oh please God hold my hand,<br/>CCDDD7Why it had to happen to me - e.

#### **Refrain:**

EmAmDAnd it's only love, and it's only love.EmAmEmAmDD7That can wreck a human being and turn him inside out

#### **Instrumental Verse**

GDSome say a heart is just like a wheel,<br/>BmEmBmEmWhen you bend it, you can't mend it.<br/>AmAmEm AmAnd my love for you is like a sinking ship<br/>CD7 GAnd my heart is on that ship out in mid o - cean

C D D7GCG







D7

Ø