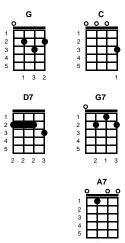

## Here I Am Again Loretta Lynn G v1: I told you that I'd never come around again **D7** chorus:

CG Ah, but here I am again, here I a- am I said I'd never let you let me down again But here I am again, here I am, again **D7** 

Here I am, here we are, the story's getting old I know I can't hang on to you But worse than that, I can't let go

## I'm saying words I swore I'd never say again C G But here I go again, here I go again I thought I could stand strong but I got weak again D7 C G G7 Ah, but here I am again, here I a- am -- CHC

v3: I know that nights are cold and I could use a friend But here I am, again, here I am again Here I am, again, here I a- am again

## **STANDARD**



## **BARITONE**