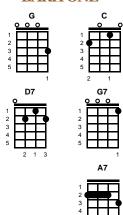

## Here I Am Again Loretta Lynn G v1: I told you that I'd never come around again **D7** chorus:

CG Ah, but here I am again, here I a- am I said I'd never let you let me down again But here I am again, here I am, again **D7** 

Here I am, here we are, the story's getting old I know I can't hang on to you But worse than that, I can't let go

## I'm saying words I swore I'd never say again C G But here I go again, here I go again I thought I could stand strong but I got weak again D7 C G G7 Ah, but here I am again, here I a- am -- CHC

v3: I know that nights are cold and I could use a friend But here I am, again, here I am again Here I am, again, here I a- am again

## **STANDARD**



## **BARITONE**