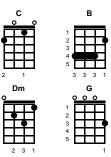

## **STANDARD**

| С                                | В |
|----------------------------------|---|
| 3<br>4<br>5<br>6<br>7<br>3 2 1 1 |   |
| Dm                               | G |
|                                  |   |

## BARITONE