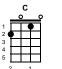

### G

# verse:

G Stay beside me, stay beside me Em Say you'll never leave me C How I love you, how I love you How I need you, please believe me D In your arms, I've found my heaven D7 And your lips have done their part

chorus: G Em II Mondo, your love is all I need in my world C Let tender kisses plead in my world D D7 How could I ever live without you G Em II Mondo, my heart belongs to you, so take it C And promise me you'll never break it D7 G Say you'll stay here in my arms