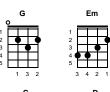

### G

# verse:

G Stay beside me, stay beside me Em Say you'll never leave me C How I love you, how I love you How I need you, please believe me D In your arms, I've found my heaven D7 And your lips have done their part

chorus: G Em II Mondo, your love is all I need in my world C Let tender kisses plead in my world D D7 How could I ever live without you G Em II Mondo, my heart belongs to you, so take it C And promise me you'll never break it D7 G Say you'll stay here in my arms