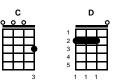

G Em My hope, my dreams come true, my life I'd give for you C D My heart, the wedding ring, my all, my everything C D My heart I can't control, you rule my very soul G C My only prayer will be, someday you'll care for me D C G C G D But it's only make believe

G Em My one and only prayer, is that someday you'll care C D My hopes, my dreams come true, my one and only you C D No one will every know, how much I love you so G C My prayers my hopes my schemes, you are my every dream D C G C G But it's only make believe