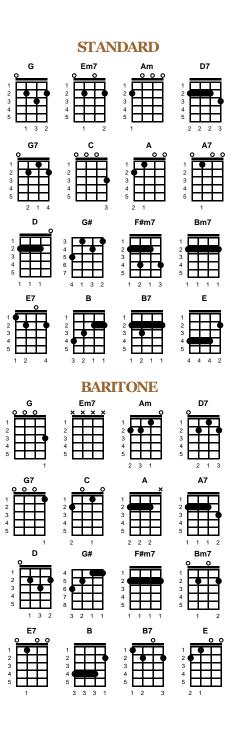

L-O-V-E Bert Kaempfert, Milt Gabler

verse: Em7 **D7 G** "L" Am is for the way you look at me **D7** Am G "O" is for the only one I see **G7** С "V" is very, very extraordinary A7 D A7 **D7** "E" is even more than any - one that you adore chorus: Em7 Am **D7** G Love is all that I can give to you Am **D7** G Love is more than just a game for two **G7** Two in love can make it Take my heart, and please don't break it G **D7** G Love was made for me and you modulate: Α G# verse: F#m7 Bm7 **E7** "L" is for the way you look at me Bm7 E7 Α "O" is for the only one I see A7 "V" is very, very extraordinary В **B7** E B7 **E7** "E" is even more than anyone that you adore chorus: F#m7 Bm7 **E7** Δ Love is all that I can give to you Bm7 E7 Δ Love is more than just a game for two A7 Two in love can make it Take my heart, but please don't break it **E7** Love was made for me and you ending: **E7** Α