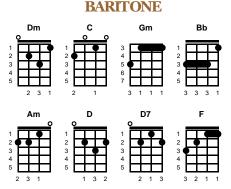

**Lady**Lionel Richie

Key of Dm

Dm Gm C Dm Dm Dm v1: Gm Dm Lady, I'm your knight in shining armour and I love you You have made me what I am and I am yours My love, there's so many ways I want to say I love you Let me hold you in my arms forever more chorus: Bb Bb and made me such a fool You have gone Dm And I'm so lost in your love Bb Bb Am we belong And oh Girl together Won't you believe in my song v2: Dm Lady, for so many years I've thought I'd never find you You have come into my life and made me whole Gm Forever let me wake to see you each and every morning Let me hear you whisper softly in my ear chorus 2: Bb Bb I see no one else but you Dm There's no other love like our love Bb And yes, oh yes, I'll always want you near me Bb C D D7 I've waited for you for so long ending: Bb Bb your love's the only love I need And lady, Am is where I want you to be C F AI And beside me Bb Am there's something I want you to know 'Cause my love Am Bb Bb You're the love of my life, you're my lady