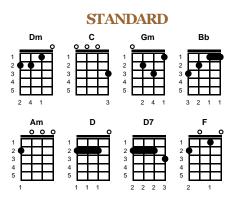

**Lady**Lionel Richie

Key of Dm

Dm Gm C Dm Dm Dm v1: Gm Dm Lady, I'm your knight in shining armour and I love you You have made me what I am and I am yours My love, there's so many ways I want to say I love you Let me hold you in my arms forever more chorus: Bb Bb and made me such a fool You have gone Dm And I'm so lost in your love Bb Bb Am we belong And oh Girl together Won't you believe in my song v2: Dm Lady, for so many years I've thought I'd never find you You have come into my life and made me whole Gm Forever let me wake to see you each and every morning Let me hear you whisper softly in my ear chorus 2: Bb Bb I see no one else but you Dm There's no other love like our love Bb And yes, oh yes, I'll always want you near me Bb C D D7 I've waited for you for so long ending: Bb Bb your love's the only love I need And lady, Am is where I want you to be C F AI And beside me Bb Am there's something I want you to know 'Cause my love Am Bb Bb You're the love of my life, you're my lady