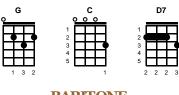

## Lonesome Valley Woody Guthrie

Intro: Chords for last 2 lines, first verse

Well you got to walk that lonesome valley D7 G
You got to walk it by yourself C G
Nobody else can walk it for you D7 G
You got to walk... it by yourself

Now mother walked that lonesome valley D7
She had to walk it by herself
C C G
Cause nobody else could walk it for her

She had to walk.. it by herself

Now father walked that lonesome valley D7 G
He had to walk it by himself
C C G
Nobody else could walk it for him D7 G
He had to walk.. it by himself

Now John they say he was a Baptist D7
While others say he was a Jew C But the holy bible plainly tells you

Oh that he was.. a preacher too

Yeah you got to walk that lonesome valley
You got to walk it by yourself

Ain't nobody else gonna go there for you

You got to go.. there by yourself

Yeah we got to walk that lonesome valley

D7

We got to walk it by ourselves

Cause nobody else can walk it for us

We got to walk.. it by ourselves -- REPEAT VERSE