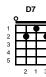

## Lonesome Valley Woody Guthrie

Intro: Chords for last 2 lines, first verse

Well you got to walk that lonesome valley D7 G
You got to walk it by yourself C G
Nobody else can walk it for you D7 G
You got to walk... it by yourself

Now mother walked that lonesome valley D7
She had to walk it by herself
C C G
Cause nobody else could walk it for her

She had to walk.. it by herself

Now father walked that lonesome valley D7 G
He had to walk it by himself
C C G
Nobody else could walk it for him D7 G
He had to walk.. it by himself

Now John they say he was a Baptist D7
While others say he was a Jew C But the holy bible plainly tells you

Oh that he was.. a preacher too

Yeah you got to walk that lonesome valley
You got to walk it by yourself

Ain't nobody else gonna go there for you

You got to go.. there by yourself

Yeah we got to walk that lonesome valley

D7

We got to walk it by ourselves

Cause nobody else can walk it for us

We got to walk.. it by ourselves -- REPEAT VERSE