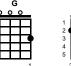

## Lonesome Valley Woody Guthrie

Intro: Chords for last 2 lines, first verse

Well you got to walk that lonesome valley D7 G
You got to walk it by yourself C G
Nobody else can walk it for you D7 G
You got to walk... it by yourself

Now mother walked that lonesome valley D7
She had to walk it by herself
C C G
Cause nobody else could walk it for her

She had to walk.. it by herself

Now father walked that lonesome valley D7 G
He had to walk it by himself
C C G
Nobody else could walk it for him D7 G
He had to walk.. it by himself

Now John they say he was a Baptist D7
While others say he was a Jew C But the holy bible plainly tells you

Oh that he was.. a preacher too

Yeah you got to walk that lonesome valley
You got to walk it by yourself

Ain't nobody else gonna go there for you

You got to go.. there by yourself

Yeah we got to walk that lonesome valley

D7

We got to walk it by ourselves

Cause nobody else can walk it for us

We got to walk.. it by ourselves -- REPEAT VERSE