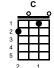

## Lonesome Valley Woody Guthrie

Intro: Chords for last 2 lines, first verse

Well you got to walk that lonesome valley D7 G
You got to walk it by yourself C G
Nobody else can walk it for you D7 G
You got to walk... it by yourself

Now mother walked that lonesome valley D7
She had to walk it by herself
C C G
Cause nobody else could walk it for her

She had to walk.. it by herself

Now father walked that lonesome valley D7 G
He had to walk it by himself
C C G
Nobody else could walk it for him D7 G
He had to walk.. it by himself

Now John they say he was a Baptist D7
While others say he was a Jew C But the holy bible plainly tells you

Oh that he was.. a preacher too

Yeah you got to walk that lonesome valley
You got to walk it by yourself

Ain't nobody else gonna go there for you

You got to go.. there by yourself

Yeah we got to walk that lonesome valley

D7

We got to walk it by ourselves

Cause nobody else can walk it for us

We got to walk.. it by ourselves -- REPEAT VERSE