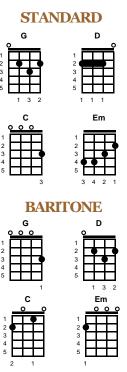

## My Heart Will Go On Will Jennings Intro: Chords for last 3 lines of chorus v1: Every night in my dreams, I see you, I feel you That is how I know you go on Far across the distance and spaces between us You have come to show you go on chorus: Em D C D Near.. far, wherever you are I believe that the heart does go on Em D C D Once.. more you open the door And you're here in my heart D C D And my heart will go on and on v2: G Love can touch us one time and last for a life time D And never let go 'til we're gone D Love was when I loved you, one true time I hold to C D In my life we'll always go on -- CHORUS ending: Em D C D You're.. here, there's nothing I fear Em D C D And I know that my heart will go on Em D C We'll.. stay forever this way Em You are safe in my heart