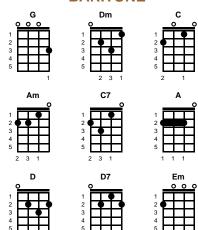

intro: chords for first line

G Dm G Dm G Dm G

My sweet Lord, mm, my Lord, mm, my Lord

C Am C Am

I really want to see you, really want to be with you,

C C7 Dm

Really want to see you, Lord, but it takes so long, my Lord

Dm G Dm G

My sweet Lord, mm, my Lord, mm, my Lord,
C Am C Am

I really want to know you, I really want to go with you
C C7 Dm G

Really want to show you, Lord, that I won't take long, my Lord

Dm G Dm G

My sweet Lord, mm, my Lord, my sweet Lord

C C7

I really want to see you, really want to see you, Lord

A D

Really want to see you Lord, really want to see you Lord

D7 Em A

But it takes so long, my Lord

Em A Em A Em A

My sweet Lord, mm, my Lord, my my Lord

Em A Em A

My sweet Lord, my my sweet Lord (repeat and fade)

## **STANDARD**



## **BARITONE**