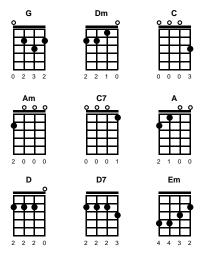

intro: chords for first line

G Dm G Dm G Dm G

My sweet Lord, mm, my Lord, mm, my Lord

C Am C Am

I really want to see you, really want to be with you,

C C7 Dm

Really want to see you, Lord, but it takes so long, my Lord

Dm G Dm G

My sweet Lord, mm, my Lord, mm, my Lord,
C Am C Am

I really want to know you, I really want to go with you
C C7 Dm G

Really want to show you, Lord, that I won't take long, my Lord

Dm G Dm G

My sweet Lord, mm, my Lord, my sweet Lord

C C7

I really want to see you, really want to see you, Lord

A D

Really want to see you Lord, really want to see you Lord

D7 Em A

But it takes so long, my Lord

Em A Em A Em A

My sweet Lord, mm, my Lord, my my Lord

Em A Em A

My sweet Lord, my my sweet Lord (repeat and fade)

## **STANDARD**



## **BARITONE**