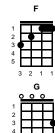

## С

v1: С Em F С Please love me forever, don't forget me ever Em Dm **D7** G **G7** Just listen to my plea, please don't stop loving me v2: F Em С С You're in my dreams nightly, don't take my love lightly Em Dm **D7 G7** С Begging on bended knees, please don't stop loving me chorus: **E7** Oh, when I lay me down to sleep **A7 D7** I pray the Lord your love I'll keep If I should die before I wake **G7** G I'll come back for you, that's no mistake v3: С Em F С Oh, I'll love you forever, can't forget you ever Em Dm **D7 G7** G Our love was meant to be, please don't stop loving me

## -- REPEAT V2 & CHORUS

ending: С С Em F Oh, I'll love you forever, can't forget you ever Em Dm **D7 G7** С Our love was meant to be, please don't stop loving me **D7 G7** С Please don't stop loving me