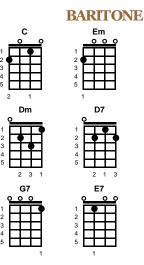

## С

v1: С Em F С Please love me forever, don't forget me ever Em Dm **D7** G **G7** Just listen to my plea, please don't stop loving me v2: F Em С С You're in my dreams nightly, don't take my love lightly Em Dm **D7 G7** С Begging on bended knees, please don't stop loving me chorus: **E7** Oh, when I lay me down to sleep **A7 D7** I pray the Lord your love I'll keep If I should die before I wake **G7** G I'll come back for you, that's no mistake v3: С Em F С Oh, I'll love you forever, can't forget you ever Em Dm **D7 G7** G Our love was meant to be, please don't stop loving me

## -- REPEAT V2 & CHORUS

ending: С С Em F Oh, I'll love you forever, can't forget you ever Em Dm **D7 G7** С Our love was meant to be, please don't stop loving me **D7 G7** С Please don't stop loving me

STANDARD Em

D7

E7

https://www.youtube.com/watch?v=JGVS8Nal-iU https://www.youtube.com/watch?v=OmVrOITR4I8