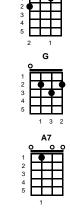

## С

v1: С Em F С Please love me forever, don't forget me ever Em Dm **D7** G **G7** Just listen to my plea, please don't stop loving me v2: F Em С С You're in my dreams nightly, don't take my love lightly Em Dm **D7 G7** С Begging on bended knees, please don't stop loving me chorus: **E7** Oh, when I lay me down to sleep **A7 D7** I pray the Lord your love I'll keep If I should die before I wake **G7** G I'll come back for you, that's no mistake v3: С Em F С Oh, I'll love you forever, can't forget you ever Em Dm **D7 G7** G Our love was meant to be, please don't stop loving me

## -- REPEAT V2 & CHORUS

ending: С С Em F Oh, I'll love you forever, can't forget you ever Em Dm **D7 G7** С Our love was meant to be, please don't stop loving me **D7 G7** С Please don't stop loving me

STANDARD Em

D7

E7

https://www.youtube.com/watch?v=JGVS8Nal-iU https://www.youtube.com/watch?v=OmVrOITR4I8