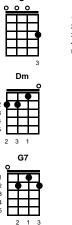

## С

v1: С Em F С Please love me forever, don't forget me ever Em Dm **D7** G **G7** Just listen to my plea, please don't stop loving me v2: F Em С С You're in my dreams nightly, don't take my love lightly Em Dm **D7 G7** С Begging on bended knees, please don't stop loving me chorus: **E7** Oh, when I lay me down to sleep **A7 D7** I pray the Lord your love I'll keep If I should die before I wake **G7** G I'll come back for you, that's no mistake v3: С Em F С Oh, I'll love you forever, can't forget you ever Em Dm **D7 G7** G Our love was meant to be, please don't stop loving me

## -- REPEAT V2 & CHORUS

ending: С С Em F Oh, I'll love you forever, can't forget you ever Em Dm **D7 G7** С Our love was meant to be, please don't stop loving me **D7 G7** С Please don't stop loving me

STANDARD Em

D7

E7

https://www.youtube.com/watch?v=JGVS8Nal-iU https://www.youtube.com/watch?v=OmVrOITR4I8