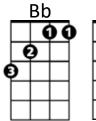

bout the way things might have been

Em

Big wheel keep on turning, proud Mary keep on burning G

Rolling, rolling, rolling on the river

# G

Cleaned a lot of plates in Memphis Pumped a lot of pain down in New Orleans But I never saw the good side of the city 'Till I hitched a ride on a river boat queen D Em Big wheel keep on turning, proud Mary keep on burning G Rolling, rolling, rolling on the river

(Repeat Intro)

#### (Verse melody)

#### G

Rolling, rolling, rolling on the river

#### (Repeat Intro)

## G

If you come down to the river Bet you're gonna find some people who live You don't have to worry if you got no money People on the river are happy to give D Em

Big wheel keep on turning, proud Mary keep on burning (3X) G

Rolling, rolling, rolling on the river

(Repeat Intro)







С



D

G

€

ด