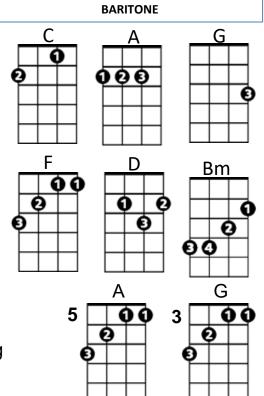

## D

D

Α

Cleaned a lot of plates in Memphis

Pumped a lot of pain down in New Orleans

But I never saw the good side of the city

'Till I hitched a ride on a river boat queen

#### Α

Big wheel keep on turning, proud Mary keep on burning

Bm

Π

Rolling, rolling, rolling on the river

## D

Α

If you come down to the river

Bet you're gonna find some people who live

You don't have to worry if you got no money

#### People on the river are happy to give

Bm

Big wheel keep on turning, proud Mary keep on burning (3X) D

Rolling, rolling, rolling on the river