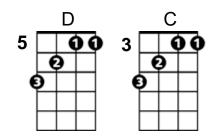

# Intro: | C A | C A | C A G F | F D | D | D |

Big wheel keep on turning, proud Mary keep on burning

Rolling, rolling, rolling on the river

# Intro: | F D | F D | F D C Bb | Bb G | G | G |