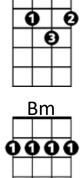

#### Α

Big wheel keep on turning, proud Mary keep on burning

Bm

Π

Rolling, rolling, rolling on the river

#### People on the river are happy to give

Bm

Big wheel keep on turning, proud Mary keep on burning (3X) D

Rolling, rolling, rolling on the river