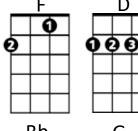

# Intro: | C A | C A | C A G F | F D | D | D |

Big wheel keep on turning, proud Mary keep on burning

Rolling, rolling, rolling on the river

# Intro: | F D | F D | F D C Bb | Bb G | G | G |