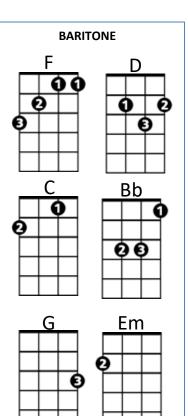

# Intro: | F D | F D | F D C Bb | Bb G | G | G |

## G

D

Left a good job in the city

Working for the man every night and d ay And I never lost one minute of sleeping

Worrying about the way things might have been

Em

Big wheel keep on turning, proud Mary keep on burning G

# G

Cleaned a lot of plates in Memphis Pumped a lot of pain down in New Orleans But I never saw the good side of the city 'Till I hitched a ride on a river boat queen D Em Big wheel keep on turning, proud Mary keep on burning G Rolling, rolling, rolling on the river

## G

If you come down to the river Bet you're gonna find some people who live You don't have to worry if you got no money People on the river are happy to give D Em

Big wheel keep on turning, proud Mary keep on burning (3X) G