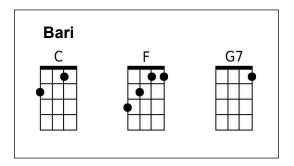

# Ring of Fire (June Carter & Merle Kilgore) (C)

## Intro: CFC/CG7C

#### **Chorus**

**G7** F С I fell into a burning ring of fire **G7** I went down, down, down F С And the flames went higher **G7** And it burns, burns, burns **G7** С The ring of fire С The ring of fire

# <mark>(Chorus)</mark>

(C F C) С F С The taste of love is sweet (C G7 C) G7 С When hearts like ours meet (C F C) F С I fell for you like a child **G7** С Oh, but the fire went wild (Chorus 2X)

# Ending:

C G7 And it burns, burns, burns C G7 The ring of fire C The ring of fire