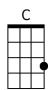

# Ring of Fire (June Carter & Merle Kilgore) (C)

## Intro: CFC/CG7C

#### **Chorus**

**G7** F С I fell into a burning ring of fire **G7** I went down, down, down F С And the flames went higher **G7** And it burns, burns, burns **G7** С The ring of fire С The ring of fire

# <mark>(Chorus)</mark>

(C F C) С F С The taste of love is sweet (C G7 C) G7 С When hearts like ours meet (C F C) F С I fell for you like a child **G7** С Oh, but the fire went wild (Chorus 2X)

# Ending:

C G7 And it burns, burns, burns C G7 The ring of fire C The ring of fire