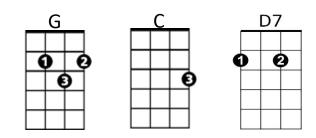

# INTRO: GCG/G D7 G

GCG(GCG)Love is a burning thingD7G(GD7G)And it makes a fiery ringCG(GCG)Bound by wild desireD7GI fell into a ring of fire

# CHORUS:

**D7** С G I fell into a burning ring of fire **D7** l went down, down, down С G And the flames went higher **D7** And it burns, burns, burns G **D7** The ring of fire G The ring of fire

## Ending:

G D7 And it burns, burns, burns G D7 The ring of fire G The ring of fire

## (CHORUS)

(G C G) G С G The taste of love is sweet (G D7 G) **D7** G When hearts like ours meet (G C G) G С I fell for you like a child **D7** G Oh, but the fire went wild