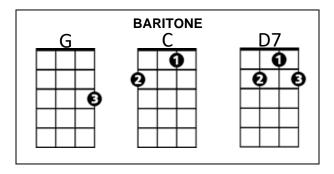

# INTRO: GCG/G D7 G

GCG(GCG)Love is a burning thingD7G(GD7G)And it makes a fiery ringCG(GCG)Bound by wild desireD7GI fell into a ring of fire

# CHORUS:

**D7** С G I fell into a burning ring of fire **D7** l went down, down, down С G And the flames went higher **D7** And it burns, burns, burns G **D7** The ring of fire G The ring of fire

## Ending:

G D7 And it burns, burns, burns G D7 The ring of fire G The ring of fire

## (CHORUS)

(G C G) G С G The taste of love is sweet (G D7 G) **D7** G When hearts like ours meet (G C G) G С I fell for you like a child **D7** G Oh, but the fire went wild