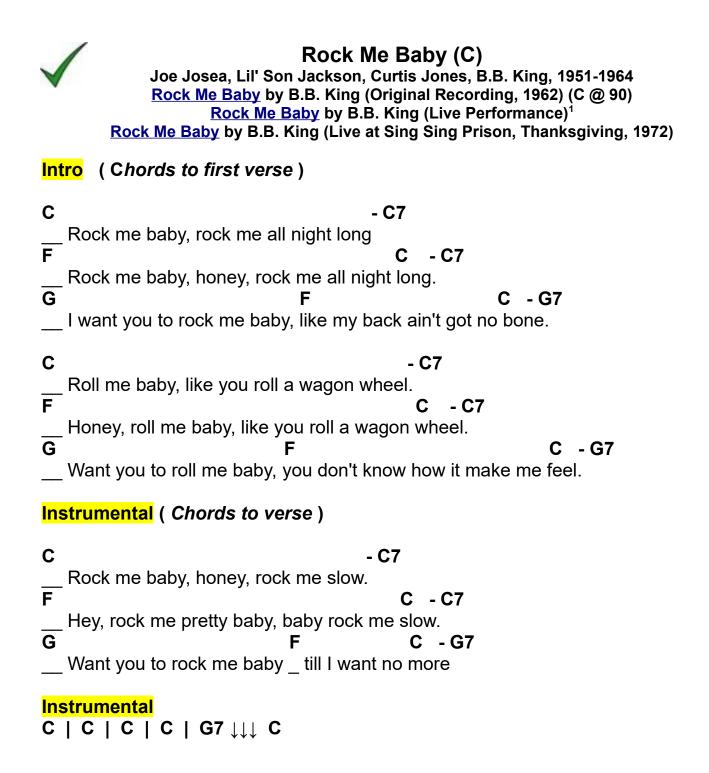

Note:

12 Bar Blues - 12 measures (bars) of four beats each. The chords used are I, IV, and V chords. In the key of C, I = C, IV = F, and V = G

<sup>1</sup> In the "live performance," King replaces verse 2 with verse 3. After the instrumental he performs a <u>call-and-response</u> with the audience: "Rock Me . . . (*Rock Me* )" followed by a lengthy instrumental.