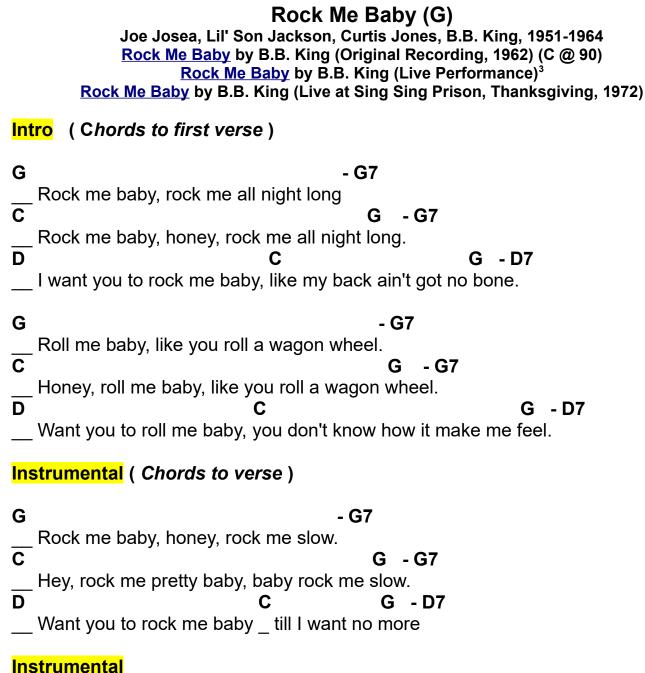

G | G | G | G | D7 ↓↓↓ G

Note:

12 Bar Blues - 12 measures (bars) of four beats each. The chords used are I, IV, and V chords. In the key of G, I = G, IV = C, and V = D

<sup>3</sup> In the "live performance," King replaces verse 2 with verse 3. After the instrumental he performs a <u>call-and-response</u> with the audience: "Rock Me . . . (*Rock Me* )" followed by a lengthy instrumental.