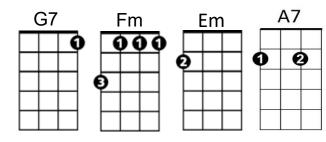

## Intro:

F Cmaj7 Cmai7 F When you just give love, and never get love, Dm G7 Cmai7 Am You'd better let love depart----F Fm Em A7 I know it's so, and yet I know **D7 G7** G I can't get you out of my heart---

### Cmaj7 Am F

You..... Cmaj7 Am F **G7** Made me leave my happy home-. **G7** F Fm You took my love, and now you're gone,..... Cmaj7 Am F G Am G Since I fell....for you .....

## Cmaj7 Am F

Love..... **G7** Cmaj7 Am F. Brings such misery and pain..... **G7** F Fm I guess I'll never be the same,.... Cmaj7 F C C7 Am G Since I fell....for you .....

F Fm Well it's too bad, and it's too sad, Cmai7 F С **C7** But I'm still in love with you F Fm First you love me, then you snub me. Cmaj7 Am But what can I do F G

# Cmaj7 Am F

Well I.... Cmaj7 Am F G Guess I'll never see the light..... Fm F **G7** I get the blues most ev-ery night,..... Cmaj7 Am F Am G Since I fell....for you ..... G C F Cmaj7 Since I fell.....for you ...