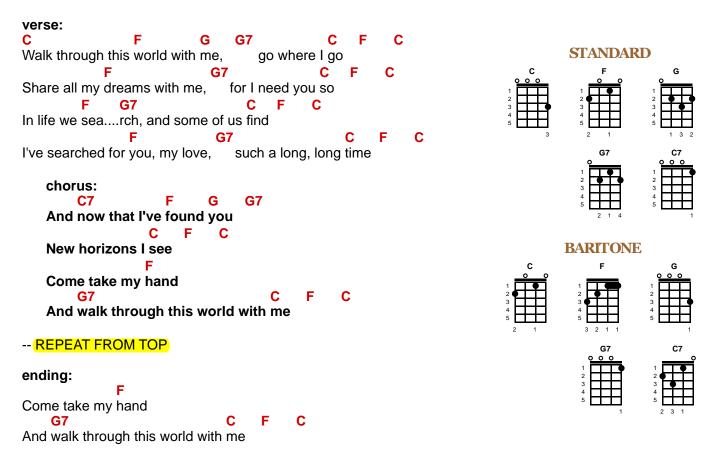

#### verse: G G D D Α A7 D Walk through this world with me, go where I go D G D G **A7** Share all my dreams with me, for I need you so **A7** G D G D In life we sea....rch, and some of us find G D G **A7** D I've searched for you, my love, such a long, long time

chorus: D7 G A A7 And now that I've found you D G D New horizons I see G Come take my hand A7 D G D And walk through this world with me

### ending:

| G                                |    |   |   |
|----------------------------------|----|---|---|
| Come take my hand                |    |   |   |
| A7                               | D  | G | D |
| And walk through this world with | me |   |   |