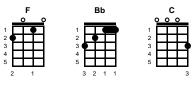

### verse:

C C7 F Bb Bb F F Walk through this world with me, go where I go Bb F Bb F **C7** Share all my dreams with me, for I need you so F Bb **C7** Bb F In life we sea....rch, and some of us find Bb **C7** F. Bb F I've searched for you, my love, such a long, long time

chorus: Bb С **C7 F7** And now that I've found you Bb F F New horizons I see Bb Come take my hand **C7** Bb F F And walk through this world with me

### -- REPEAT FROM TOP

ending: Bb Come take my hand C7 F Bb F And walk through this world with me