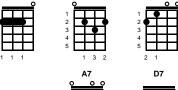

# STANDARD

## 

| 1   | 1 1 1                                   |  |  |  |
|-----|-----------------------------------------|--|--|--|
| 7   | D7                                      |  |  |  |
|     |                                         |  |  |  |
| ╇┥  | 2 • • • • • • • • • • • • • • • • • • • |  |  |  |
| ±ĭ  | 4                                       |  |  |  |
|     |                                         |  |  |  |
| 1 2 | 2 1 3                                   |  |  |  |