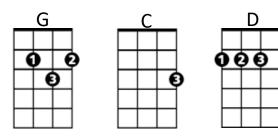

# When Will I Be Loved (Phil Everly) (Linda Ronstadt arrangement) Key G

 $\begin{array}{c|cccc} G & C & D \\ I've been cheat-ed, \\ G & C & D \\ Been mis-treat-ed \\ G & C & D & G & C & D \\ When will I - I & be loved? \end{array}$ 

 $\begin{array}{c|cccc} G & C & D \\ I've been pushed down \\ G & C & D \\ I've been pushed 'round \\ G & C & D & G & C & D \\ When will I - I & be loved? \end{array}$ 

G С D I've been cheat-ed G С D Been mis-treat-ed CDG CD G When will I - I be loved? CDG G When will I - I be loved? DG С D С С G Tell me, when will  $I \sim be \sim lo - o - oved?$ 

#### Chorus:

CDWhen I find a new man,CGThat I want for mineCDHe always breaks my heart in two,GDDD7It happens every time

GCDI've been made blueGCI've been lied toGCDGCDWhen will I – Ibe loved?