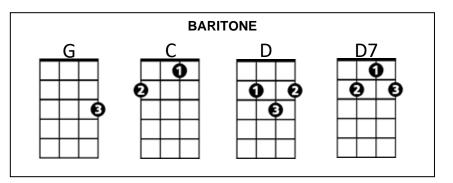

# When Will I Be Loved (Phil Everly) (Linda Ronstadt arrangement) Key G

 $\begin{array}{c|cccc} G & C & D \\ I've been cheat-ed, \\ G & C & D \\ Been mis-treat-ed \\ G & C & D & G & C & D \\ When will I - I & be loved? \end{array}$ 

 $\begin{array}{c|cccc} G & C & D \\ I've been pushed down \\ G & C & D \\ I've been pushed 'round \\ G & C & D & G & C & D \\ When will I - I & be loved? \end{array}$ 

G С D I've been cheat-ed G С D Been mis-treat-ed CDG CD G When will I - I be loved? CDG G When will I - I be loved? DG С D С С G Tell me, when will  $I \sim be \sim lo - o - oved?$ 

#### Chorus:

CDWhen I find a new man,CGThat I want for mineCDHe always breaks my heart in two,GDDD7It happens every time

GCDI've been made blueGCI've been lied toGCDGCDWhen will I – Ibe loved?