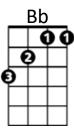

## When Will I Be Loved (Phil Everly) (Linda Ronstadt arrangement) Key F

FBbCI've been cheat-ed,FBbCBeen mis-treat-edFBbCFBbCFBbCWhen will I – Ibe loved?

FBbCI've been pushed downFBbI've been pushed 'roundFBbBbCFBbCWhen will I – Ibe loved?

F Bb С I've been cheat-ed F Bb С Been mis-treat-ed Bb C F **Bb** C F When will I - I be loved? Bb C F F When will I - I be loved? Bb C F Bb C Bb F Tell me, when will I ~ be ~ lo - o - oved?

#### Chorus:

BbCWhen I find a new man,BbFThat I want for mineBbCHe always breaks my heart in two,FCIt happens every time

FBbCI've been made blueFBbI've been lied toFBbCFBbCFBbBbCWhen will I – Ibe loved?