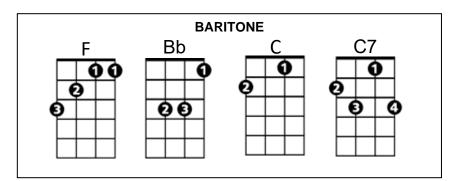

## When Will I Be Loved (Phil Everly) (Linda Ronstadt arrangement) Key F

FBbCI've been cheat-ed,FBbCBeen mis-treat-edFBbCFBbCFBbCWhen will I – Ibe loved?

FBbCI've been pushed downFBbI've been pushed 'roundFBbBbCFBbCWhen will I – Ibe loved?

F Bb С I've been cheat-ed F Bb С Been mis-treat-ed Bb C F **Bb** C F When will I - I be loved? Bb C F F When will I - I be loved? Bb C F Bb C Bb F Tell me, when will I ~ be ~ lo - o - oved?

#### Chorus:

BbCWhen I find a new man,BbFThat I want for mineBbCHe always breaks my heart in two,FCIt happens every time

FBbCI've been made blueFBbI've been lied toFBbCFBbCFBbBbCWhen will I – Ibe loved?