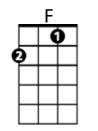

## When Will I Be Loved (Phil Everly) (Linda Ronstadt arrangement) Key F

FBbCI've been cheat-ed,FBbCBeen mis-treat-edFBbCFBbCFBbCWhen will I – Ibe loved?

FBbCI've been pushed downFBbI've been pushed 'roundFBbBbCFBbCWhen will I – Ibe loved?

F Bb С I've been cheat-ed F Bb С Been mis-treat-ed Bb C F **Bb** C F When will I - I be loved? Bb C F F When will I - I be loved? Bb C F Bb C Bb F Tell me, when will I ~ be ~ lo - o - oved?

#### Chorus:

BbCWhen I find a new man,BbFThat I want for mineBbCHe always breaks my heart in two,FCIt happens every time

FBbCI've been made blueFBbI've been lied toFBbCFBbCFBbBbCWhen will I – Ibe loved?