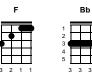

## v1:

FBbCFBbCI've been made blue, I've been lied toFBbCFBbCWhen will Ibeloved?

## v2:

FBbCFBbCI've been turned down, I've been pushed 'roundFBbCFBbCWhen will Ibeloved?

chorus: Bb C7 Bb F When I meet a new girl, that I want for mine Bb C7 She always breaks, my heart in two, Bb C7 It happens every time

### v3:

FBbCFBbCI've been cheated, been mistreatedFBbCFBbCWhen will Ibeloved?

#### -- REPEAT FROM CHORUS

Bb

ending:

When will I

F

C F be loved?