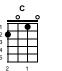

## STANDARD

| С<br><u>о о о</u> |   |   |   |  | C7<br><u>0 0 0</u> |   |   |   |  |
|-------------------|---|---|---|--|--------------------|---|---|---|--|
| 1<br>2            |   |   |   |  | 1                  |   |   | - |  |
| 2                 |   |   | • |  | 2<br>3             |   |   |   |  |
| 4<br>5            | - | _ | - |  | 4<br>5             | - | - |   |  |
|                   |   |   | 1 |  |                    |   |   | 1 |  |