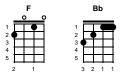

## v1:

FBbCFBbCI've been made blue, I've been lied toFBbCFBbCWhen will Ibeloved?

## v2:

FBbCFBbCI've been turned down, I've been pushed 'roundFBbCFBbCWhen will Ibeloved?

chorus: Bb C7 Bb F When I meet a new girl, that I want for mine Bb C7 She always breaks, my heart in two, Bb C7 It happens every time

### v3:

FBbCFBbCI've been cheated, been mistreatedFBbCFBbCWhen will Ibeloved?

#### -- REPEAT FROM CHORUS

Bb

ending:

When will I

F

C F be loved?