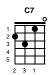

## STANDARD

| С<br><u>о о о</u> |   |   |   |  | C7<br><u>0 0 0</u> |   |   |   |  |
|-------------------|---|---|---|--|--------------------|---|---|---|--|
| 1<br>2            |   |   |   |  | 1                  |   |   | - |  |
| 2                 |   |   | • |  | 2<br>3             |   |   |   |  |
| 4<br>5            | - | _ | - |  | 4<br>5             | - | - |   |  |
|                   |   |   | 1 |  |                    |   |   | 1 |  |