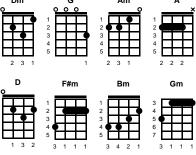

Woman, Woman Jim Glaser, Jimmy Payne G С Cm Bm chorus: С Bm G Bm Wo -- man, oh..oh wo -- man С Bm Am G n Have you got cheating on your mind.....ind, on your mind? v1: С Bm Something's wrong between us, that your laughter cannot hide **G** Em Am D **G** And you're afraid to let your eyes meet mine ~~ **Bm C Cm** Cm Bm С And lately when I love you, I know you're not satisfied -- CHORUS v2: Bm D I've seen the way men look at you when they think I don't see G Em Am D G And it hurts to have them think that you're that kind ~~ Bm С Cm But it's knowing that you're looking back that's really killing me -- CHORUS intrumental - modulate: Ε Am Cm G v3: C#m Α Π Ε A woman wears a certain look when she is on the move Α F#m Bm E Α And a man can always tell what's on her mind ~~ D C#m Dm I hate to have to say it, but that look's all over you ending: C#m D C#m Wo -- man, oh..oh wo -- man D Ε C#m Bm Have you got cheating on your mind? A C#m D C#m Wo -- man, oh..oh wo -- man D C#m Bm Ε Α on your mind? Have you got cheating on your mind,

## **STANDARD**

D

Fm

Am

https://www.youtube.com/watch?v=\_nNXi66N2oc

Woman, Woman Jim Glaser, Jimmy Payne С F Em Fm chorus: F Em C Em Wo -- man, oh..oh wo -- man Dm F . Em G C Have you got cheating on your mind.....ind, on your mind? v1: F Em Something's wrong between us, that your laughter cannot hide **C** Am Dm G C And you're afraid to let your eyes meet mine ~~ **Fm** F Fm Fm Em F And lately when I love you, I know you're not satisfied -- CHORUS v2: Em F G I've seen the way men look at you when they think I don't see C Am Dm G C And it hurts to have them think that you're that kind ~~ Em F Fm But it's knowing that you're looking back that's really killing me -- CHORUS intrumental - modulate: Dm Fm С v3: D F#m G Α A woman wears a certain look when she is on the move D Bm Em A D And a man can always tell what's on her mind ~~ G F#m Gm I hate to have to say it, but that look's all over you ending: D F#m G F#m Wo -- man, oh..oh wo -- man G F#m Em Α Have you got cheating on your mind? D F#m G F#m Wo -- man, oh..oh wo -- man

Em

on your mind?

Key of G

Key of C

https://www.youtube.com/watch?v=\_nNXi66N2oc

F#m

Have you got cheating on your mind,

G