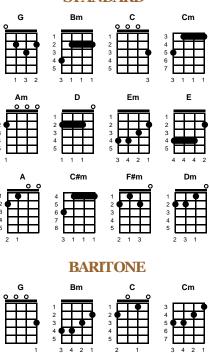

Woman, Woman Jim Glaser, Jimmy Payne G С Cm Bm chorus: С Bm G Bm Wo -- man, oh..oh wo -- man С Bm Am G n Have you got cheating on your mind.....ind, on your mind? v1: С Bm Something's wrong between us, that your laughter cannot hide **G** Em Am D **G** And you're afraid to let your eyes meet mine ~~ **Bm C Cm** Cm Bm С And lately when I love you, I know you're not satisfied -- CHORUS v2: Bm D I've seen the way men look at you when they think I don't see G Em Am D G And it hurts to have them think that you're that kind ~~ Bm С Cm But it's knowing that you're looking back that's really killing me -- CHORUS intrumental - modulate: Ε Am Cm G v3: C#m Α Π Ε A woman wears a certain look when she is on the move Α F#m Bm E Α And a man can always tell what's on her mind ~~ D C#m Dm I hate to have to say it, but that look's all over you ending: C#m D C#m Wo -- man, oh..oh wo -- man D Ε C#m Bm Have you got cheating on your mind? A C#m D C#m Wo -- man, oh..oh wo -- man D C#m Bm Ε Α on your mind? Have you got cheating on your mind,

## **STANDARD**

D

Fm

Am

https://www.youtube.com/watch?v=\_nNXi66N2oc

Woman, Woman Jim Glaser, Jimmy Payne С F Em Fm chorus: F Em C Em Wo -- man, oh..oh wo -- man Dm F . Em G C Have you got cheating on your mind.....ind, on your mind? v1: F Em Something's wrong between us, that your laughter cannot hide **C** Am Dm G C And you're afraid to let your eyes meet mine ~~ **Fm** F Fm Fm Em F And lately when I love you, I know you're not satisfied -- CHORUS v2: Em F G I've seen the way men look at you when they think I don't see C Am Dm G C And it hurts to have them think that you're that kind ~~ Em F Fm But it's knowing that you're looking back that's really killing me -- CHORUS intrumental - modulate: Dm Fm С v3: D F#m G Α A woman wears a certain look when she is on the move D Bm Em A D And a man can always tell what's on her mind ~~ G F#m Gm I hate to have to say it, but that look's all over you ending: D F#m G F#m Wo -- man, oh..oh wo -- man G F#m Em Α Have you got cheating on your mind? D F#m G F#m Wo -- man, oh..oh wo -- man

Em

on your mind?

Key of G

Key of C

https://www.youtube.com/watch?v=\_nNXi66N2oc

F#m

Have you got cheating on your mind,

G