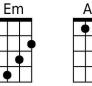

## You're No Good (Clint Ballard, Jr., 1963) (Am)

You're No Good, Linda Ronstadt arrangement, 1975

Am D7 Am D7 Am D7
Feeling better now that we're through, Feeling better 'cause I'm over you
F G C Am D7 E7
I learned my lesson, it left a scar, Now I see how you really are

### **Chorus**

Am
You're no good, you're no good, You're no good.

D7
Am
D7
Am
D7
Baby you're no good, I'm gonna say it again
Am
D7
Am
You're no good, you're no good, You're no good.

D7
Am
D7
Baby you're no good

Am D7 Am D7 Am D7 Am D7

I broke a heart that's gentle and true, Well I broke a heart over someone like you.

F G C Am D7 E7

I'll beg his forgiveness on bended knee, I wouldn't blame him if he said to me. Chorus

Am D7 Am D7
I'm telling you now baby, And I'm going my way.
Am D7 Am D7
Forget about you baby, 'Cause I'm leaving to day. Chorus