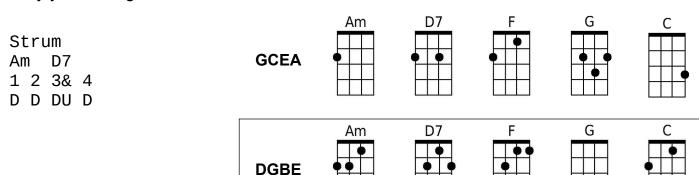

## You're No Good (Clint Ballard, Jr., 1963) (Am)

You're No Good, Linda Ronstadt arrangement, 1975

Am D7 Am D7 Am D7
Feeling better now that we're through, Feeling better 'cause I'm over you
F G C Am D7 E7
I learned my lesson, it left a scar, Now I see how you really are

### **Chorus**

Am
You're no good, you're no good, You're no good.

D7
Am
D7
Am
D7
Baby you're no good, I'm gonna say it again
Am
D7
Am
You're no good, you're no good, You're no good.

D7
Am
D7
Baby you're no good

Am D7 Am D7 Am D7 Am D7

I broke a heart that's gentle and true, Well I broke a heart over someone like you.

F G C Am D7 E7

I'll beg his forgiveness on bended knee, I wouldn't blame him if he said to me. Chorus

Am D7 Am D7
I'm telling you now baby, And I'm going my way.
Am D7 Am D7
Forget about you baby, 'Cause I'm leaving to day. Chorus