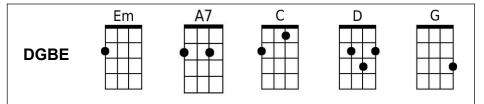

# You're No Good (Clint Ballard, Jr., 1963) (Em)

You're No Good, Linda Ronstadt arrangement, 1975

### Intro: Em A7 / Em A7 / Em A7 / Em A7

Em A7 Em A7 Em A7 Em A7 Feeling better now that we're through, Feeling better 'cause I'm over you

C D G Em A7 B7
I learned my lesson, it left a scar, Now I see how you really are

## **Chorus**

Em A7 Em

You're no good, you're no good, You're no good.

A7 Em A7 Em A7

Baby you're no good, I'm gonna say it again

Em A7 Em

You're no good, you're no good, You're no good.

A7 Em A7

Baby you're no good

**Em A7 Em A7 Em A7 Em A7**I broke a heart that's gentle and true, Well I broke a heart over someone like you.

C D G Em A7 B7

I'll beg his forgiveness on bended knee, I wouldn't blame him if he said to me. Chorus

Em A7 Em A7

I'm telling you now baby, And I'm going my way.

Em A7 Em A7

Forget about you baby, 'Cause I'm leaving to day. Chorus

### **Outro**

A7 Em A7

Oh, oh no

## **Tacet**

You're no good, you're no good, You're no good Baby you're no go -oo - od

Strum Em A7 1 2 3& 4 D D DU D GCEA