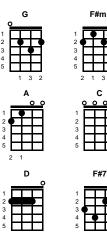

### G

chorus: F#m G Young girl, get out of my mind F#m My love for you is way out of line Em Bb С Better run girl, you're much to young girl

## v1:

D G F#m Em G D D With all the charms of a woman G F#m Em F#7 G D You've kept the secret of your youth G Gm D You led me to believe you're old enough, to give me love Bb D And now it hurts to know the truth, whoa -- CHORUS v2: D D G D F#m Em G Beneath your perfume and make up G F#m Em F#7 D You're just a baby in disguise G Gm D And though you know that it's wrong to be, alone with me Bb D That come on look is in your eyes, whoa -- CHORUS v3: D G G F#m Em D D So hurry home to your mamma F#7 G D G F#m Em I'm sure she wonders where you are Gm D G Get outta here before I have the time, to change my mind

Bb D 'Cause I'm afraid we'll go too far, whoa -- CHORUS 2X Em

# BARITONE F#m

F#7

Bb

Key of C