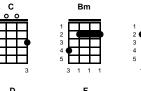

### С

chorus: C Bm Young girl, get out of my mind C Bm My love for you is way out of line Am D F Eb Better run girl, you're much to young girl

## v1:

С G C Bm G Am G With all the charms of a woman С G С Bm Am **B7** You've kept the secret of your youth С Cm G You led me to believe you're old enough, to give me love Eb G And now it hurts to know the truth, whoa -- CHORUS v2: С G G С Bm Am G Beneath your perfume and make up **B7** С G C Bm Am You're just a baby in disguise С Cm G And though you know that it's wrong to be, alone with me Eb G That come on look is in your eyes, whoa -- CHORUS v3: G С G С Bm Am G So hurry home to your mamma Am **B7** С G С Bm I'm sure she wonders where you are С Cm G Get outta here before I have the time, to change my mind Eb G

'Cause I'm afraid we'll go too far, whoa -- CHORUS 2X

Am

## STANDARD

B7

2

F

B7

3 4 5 6 7

Eb

Key of G