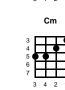

### С

chorus: C Bm Young girl, get out of my mind C Bm My love for you is way out of line Am D F Eb Better run girl, you're much to young girl

## v1:

С G C Bm G Am G With all the charms of a woman С G С Bm Am **B7** You've kept the secret of your youth С Cm G You led me to believe you're old enough, to give me love Eb G And now it hurts to know the truth, whoa -- CHORUS v2: С G G С Bm Am G Beneath your perfume and make up **B7** С G C Bm Am You're just a baby in disguise С Cm G And though you know that it's wrong to be, alone with me Eb G That come on look is in your eyes, whoa -- CHORUS v3: G С G С Bm Am G So hurry home to your mamma Am **B7** С G С Bm I'm sure she wonders where you are С Cm G Get outta here before I have the time, to change my mind Eb G

'Cause I'm afraid we'll go too far, whoa -- CHORUS 2X

Am

## STANDARD

B7

2

F

B7

3 4 5 6 7

Eb

Key of G