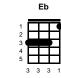

### С

chorus: C Bm Young girl, get out of my mind C Bm My love for you is way out of line Am D F Eb Better run girl, you're much to young girl

## v1:

С G C Bm G Am G With all the charms of a woman С G С Bm Am **B7** You've kept the secret of your youth С Cm G You led me to believe you're old enough, to give me love Eb G And now it hurts to know the truth, whoa -- CHORUS v2: С G G С Bm Am G Beneath your perfume and make up **B7** С G C Bm Am You're just a baby in disguise С Cm G And though you know that it's wrong to be, alone with me Eb G That come on look is in your eyes, whoa -- CHORUS v3: G С G С Bm Am G So hurry home to your mamma Am **B7** С G С Bm I'm sure she wonders where you are С Cm G Get outta here before I have the time, to change my mind Eb G

'Cause I'm afraid we'll go too far, whoa -- CHORUS 2X

Am

## STANDARD

B7

2

F

B7

3 4 5 6 7

Eb

Key of G