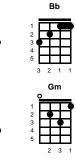

### G

chorus: F#m G Young girl, get out of my mind F#m My love for you is way out of line Em Bb С Better run girl, you're much to young girl

## v1:

D G F#m Em G D D With all the charms of a woman G F#m Em F#7 G D You've kept the secret of your youth G Gm D You led me to believe you're old enough, to give me love Bb D And now it hurts to know the truth, whoa -- CHORUS v2: D D G D F#m Em G Beneath your perfume and make up G F#m Em F#7 D You're just a baby in disguise G Gm D And though you know that it's wrong to be, alone with me Bb D That come on look is in your eyes, whoa -- CHORUS v3: D G G F#m Em D D So hurry home to your mamma F#7 G D G F#m Em I'm sure she wonders where you are Gm D G Get outta here before I have the time, to change my mind

Bb D 'Cause I'm afraid we'll go too far, whoa -- CHORUS 2X Em

# BARITONE F#m

F#7

Bb

Key of C