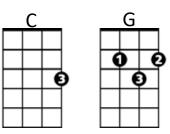

# **Chorus:**

С Come on (come on let me show you where it's at) Ah, come on (come on let me show you where it's at) Whoa!, come on (come on let me show you where it's at) I said the name of the place is I like it like that

# С

They got a little place a-down the track G С The name of the place is I like it like that You take Sally and I'll take Sue G And we're gonna rock away all of our blues

### С

The last time I was down they lost my shoes G С They had some cat shoutin' the blues The people was yellin' and shoutin' for more G And all they kept sayin' was-a "go man, go"

#### С

G

Come on (come on let me show you where it's at) Ah, come on (come on let me show you where it's at)

Oh, come on (come on let me show you where it's at)

I said the name of the place is I like it like that