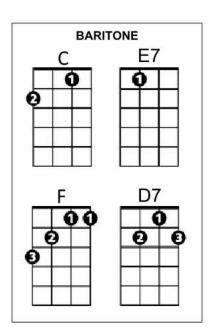

## Sea of Love (Phil Phillips) (Honeydippers arrangement)

CE7Do you remember when we metFD7That's the day I knew you were my petCFD7C FI want to tell you, how much I love you

CE7Come with me, my loveFD7To the sea, the sea of loveCFD7CFI wanna tell you, just how much I love you

## C E7

Come with me **F D7** To the sea, of - love

CE7Do you remember when we metFD7Oh, that's the day I knew you were my petCFD7CFI want to tell you, how much I love you

## (Instrumental verse)

CE7Come with meFD7To the sea, of

CE7Do you remember my loveFD7To the sea, the sea of loveCFI wanna tell you, just how much I love youCFI wanna tell you, just how much I love youI wanna tell you, just how much I love you