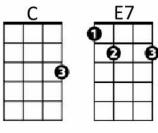

## Sea of Love (Phil Phillips) (Honeydippers arrangement)

CE7Do you remember when we metFD7That's the day I knew you were my petCFD7C FI want to tell you, how much I love you

CE7Come with me, my loveFD7To the sea, the sea of loveCFD7CFI wanna tell you, just how much I love you

## C E7

Come with me **F D7** To the sea, of - love

CE7Do you remember when we metFD7Oh, that's the day I knew you were my petCFD7CFI want to tell you, how much I love you

## (Instrumental verse)

CE7Come with meFD7To the sea, of

CE7Do you remember my loveFD7To the sea, the sea of loveCFI wanna tell you, just how much I love youCFI wanna tell you, just how much I love youI wanna tell you, just how much I love you