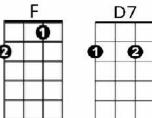

## Sea of Love (Phil Phillips) (Honeydippers arrangement)

CE7Do you remember when we metFD7That's the day I knew you were my petCFD7C FI want to tell you, how much I love you

CE7Come with me, my loveFD7To the sea, the sea of loveCFD7CFI wanna tell you, just how much I love you

## C E7

Come with me **F D7** To the sea, of - love

CE7Do you remember when we metFD7Oh, that's the day I knew you were my petCFD7CFI want to tell you, how much I love you

## (Instrumental verse)

CE7Come with meFD7To the sea, of

CE7Do you remember my loveFD7To the sea, the sea of loveCFI wanna tell you, just how much I love youCFI wanna tell you, just how much I love youI wanna tell you, just how much I love you