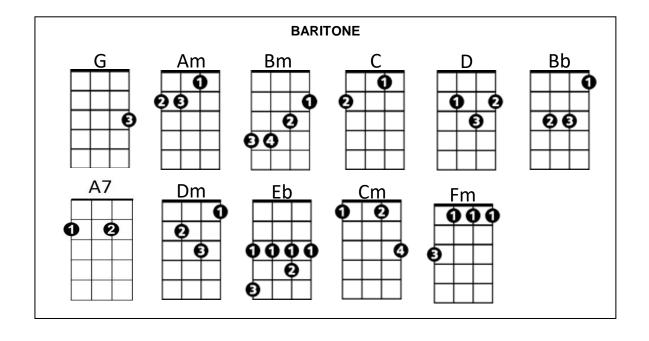

## Uptown Girl (Billy Joel) : G Am Bm C

She'll understand what kind of guy I've been - And then I'll win

| intro: G /          | AIII BIII C                                                        |                                             |                        |                        |                  | AM            |
|---------------------|--------------------------------------------------------------------|---------------------------------------------|------------------------|------------------------|------------------|---------------|
| D<br>I bet she n    | Am I - She's been G ever had a bac Bm nama never told D try for an | living in her up<br>Aı<br>k street guy<br>C | •                      | C                      | <b>9 9 Bm</b>    | C             |
| As long as          | Am I - She's been D G anyone with he                               | living in her w<br>An<br>ot blood can<br>Bm | n<br>C                 | D                      | D D              | Eb<br>@@      |
| Eb<br>And when<br>C | Cm she knows wha Cm she wakes up, Am I'm not so tough              | Fm<br>and makes up<br>Dm                    | Bb<br>her mi-i-nd<br>D |                        | Cm               | Fm 9          |
| She's getti         | Am The You know I D The presents from                              | <b>G</b><br>nigh class toys<br><b>Bm</b>    | Am<br>C                | D                      | Dm<br><b>9 6</b> | Bb <b>9 9</b> |
| Bb                  | <b>C</b><br>-000-000-000-0<br><b>C</b><br>-000-000-000-0           | A7                                          | 00-000-000-0           | 000-000-00<br><b>D</b> |                  | A7            |
|                     | Am I - You know I D someday whe                                    | G                                           | Am                     | <b>C</b><br>rls        |                  |               |