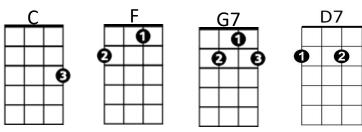

## **Act Natually (Johnny Russell / Vonie Morrison)**

| _                                              | F                                           |                                     | С                                               |                      |          |
|------------------------------------------------|---------------------------------------------|-------------------------------------|-------------------------------------------------|----------------------|----------|
| C                                              | •                                           |                                     | •                                               |                      |          |
| They're gonna put me in the movies             |                                             |                                     | We'll make the scene about a man that's sad and |                      |          |
| C                                              |                                             | G7                                  | F                                               |                      |          |
| They                                           | 're gonna make a big star out of            | me                                  | lonely                                          |                      |          |
|                                                | C                                           |                                     | С                                               |                      | G7       |
| We'll make the film about a man that's sad and |                                             |                                     | And begging down upon his bended knee           |                      |          |
| F                                              |                                             |                                     | С                                               | F                    |          |
| Ionel                                          | у                                           |                                     | I'll play the part bu                           | it I won't need rehe | arsing   |
| (                                              | G7 C                                        |                                     | <b>G</b> 7                                      | С                    |          |
| And all I gotta do is act naturally            |                                             |                                     | And all I gotta do is act naturally             |                      |          |
| Cho                                            | rus:                                        |                                     | (Chorus)                                        |                      |          |
|                                                | G7                                          | С                                   |                                                 |                      |          |
|                                                | Well, I'll bet you I'm a gonna be           | a big star                          | С                                               |                      | F        |
|                                                | G7 C                                        |                                     | Well, I hope you come and see me in the movies  |                      |          |
|                                                | Might win an Oscar, you can nev             | ver tell                            | C                                               | G7                   |          |
|                                                | G7 (                                        |                                     | Then I'll know that                             | you will plainly see | е        |
|                                                | The movie's gonna make me a b               | oig star                            | С                                               | F                    |          |
|                                                | D7 G7                                       |                                     | Biggest fool that's                             | ever hit the big tim | ie       |
|                                                | 'Cause I can play the part so we            |                                     | <b>G</b> 7                                      | C                    |          |
|                                                | Taxou i dan piaj ind part do mon            |                                     | And all I gotta do is act naturally             |                      |          |
|                                                | С                                           | F                                   | G7                                              | C                    |          |
| Well, I hope you come and see me in the movies |                                             | And all I gotta do is act naturally |                                                 |                      |          |
| C                                              | G7                                          |                                     | raid an i gotta do i                            | o dot naturany       |          |
|                                                | I'll know that you will plainly see         | •                                   |                                                 |                      |          |
| 11101                                          | C F                                         | ,                                   |                                                 |                      |          |
| Rigg                                           | •                                           | 2                                   |                                                 |                      |          |
|                                                | est fool that's ever hit the big time  7  C | 5                                   |                                                 |                      |          |
|                                                | _                                           |                                     |                                                 | BARITONE             |          |
| And                                            | all I gotta do is act naturally             |                                     |                                                 | <u> </u>             | <u>-</u> |
|                                                |                                             |                                     |                                                 | 0                    | 00       |