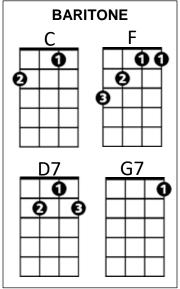

## **Act Natually (Johnny Russell / Vonie Morrison)**

| _                                              | F                                           |                                     | С                                               |                      |          |
|------------------------------------------------|---------------------------------------------|-------------------------------------|-------------------------------------------------|----------------------|----------|
| C                                              | •                                           |                                     | •                                               |                      |          |
| They're gonna put me in the movies             |                                             |                                     | We'll make the scene about a man that's sad and |                      |          |
| C                                              |                                             | G7                                  | F                                               |                      |          |
| They                                           | 're gonna make a big star out of            | me                                  | lonely                                          |                      |          |
|                                                | C                                           |                                     | С                                               |                      | G7       |
| We'll make the film about a man that's sad and |                                             |                                     | And begging down upon his bended knee           |                      |          |
| F                                              |                                             |                                     | С                                               | F                    |          |
| Ionel                                          | у                                           |                                     | I'll play the part bu                           | it I won't need rehe | arsing   |
| (                                              | G7 C                                        |                                     | <b>G</b> 7                                      | С                    |          |
| And all I gotta do is act naturally            |                                             |                                     | And all I gotta do is act naturally             |                      |          |
| Cho                                            | rus:                                        |                                     | (Chorus)                                        |                      |          |
|                                                | G7                                          | С                                   |                                                 |                      |          |
|                                                | Well, I'll bet you I'm a gonna be           | a big star                          | С                                               |                      | F        |
|                                                | G7 C                                        |                                     | Well, I hope you come and see me in the movies  |                      |          |
|                                                | Might win an Oscar, you can nev             | ver tell                            | C                                               | G7                   |          |
|                                                | G7 (                                        |                                     | Then I'll know that                             | you will plainly see | е        |
|                                                | The movie's gonna make me a b               | oig star                            | С                                               | F                    |          |
|                                                | D7 G7                                       |                                     | Biggest fool that's                             | ever hit the big tim | ie       |
|                                                | 'Cause I can play the part so we            |                                     | <b>G</b> 7                                      | C                    |          |
|                                                | Taxou i dan piaj ind part do mon            |                                     | And all I gotta do is act naturally             |                      |          |
|                                                | С                                           | F                                   | G7                                              | C                    |          |
| Well, I hope you come and see me in the movies |                                             | And all I gotta do is act naturally |                                                 |                      |          |
| C                                              | G7                                          |                                     | raid an i gotta do i                            | o dot naturany       |          |
|                                                | I'll know that you will plainly see         | •                                   |                                                 |                      |          |
| 11101                                          | C F                                         | ,                                   |                                                 |                      |          |
| Rigg                                           | •                                           | 2                                   |                                                 |                      |          |
|                                                | est fool that's ever hit the big time  7  C | 5                                   |                                                 |                      |          |
|                                                | _                                           |                                     |                                                 | BARITONE             |          |
| And                                            | all I gotta do is act naturally             |                                     |                                                 | <u> </u>             | <u>-</u> |
|                                                |                                             |                                     |                                                 | 0                    | 00       |