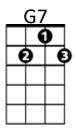

### Bridge:

G# Bb Since you've been gone, I've been lost without a trace G# I dream at night I can only see your face Bb I look around but it's you I can't replace G# I feel so cold I long for your embrace C G7 I keep crying baby, baby please