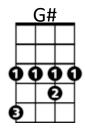

### Bridge:

G# Bb Since you've been gone, I've been lost without a trace G# I dream at night I can only see your face Bb I look around but it's you I can't replace G# I feel so cold I long for your embrace C G7 I keep crying baby, baby please