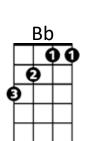

### Bridge:

G# Bb Since you've been gone, I've been lost without a trace G# I dream at night I can only see your face Bb I look around but it's you I can't replace G# I feel so cold I long for your embrace C G7 I keep crying baby, baby please