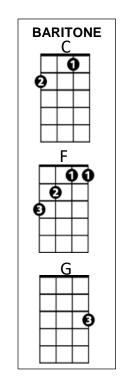

## Intro: F C (single strum, 4x) strum C 2 measures

Mama's got a squeeze box, Daddy never sleeps at night

She goes in and out and in and out and in and out **G F** 

'Cause she's playing all night and the music's alright

G F C F C F C (2x)

Mama's got a squeeze box, Daddy never sleeps at night

She goes squeeze me, come on and squeeze me, come on and

Tease me like you do, I'm so in love with you

G F C F C F C F C

Mama's got a squeeze box, Daddy never sleeps at night

## Bridge: Chords for "squeeze me" verse

She goes in and out and in and out and in and out and in and out

'Cause she's playing all night and the music's alright

G F C F C F C

Mama's got a squeeze box, Daddy never sleeps at night