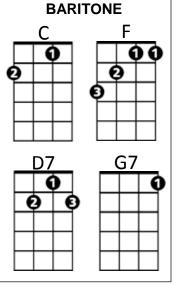

## **Act Natually (Johnny Russell / Vonie Morrison)**

| С                                                       | F                                            | С                                               |
|---------------------------------------------------------|----------------------------------------------|-------------------------------------------------|
|                                                         | re gonna put me in the movies                | We'll make the scene about a man that's sad and |
| C                                                       | G7                                           | F                                               |
|                                                         | re gonna make a big star out of me           | lonely                                          |
| THEY                                                    | C                                            | C G7                                            |
| We'll                                                   | make the film about a man that's sad and     | And begging down upon his bended knee           |
| F                                                       |                                              | C F                                             |
| lonel                                                   | V                                            | I'll play the part but I won't need rehearsing  |
|                                                         | 7 C                                          | G7 C                                            |
| And a                                                   | all I gotta do is act naturally              | And all I gotta do is act naturally             |
| Chor                                                    | rus:                                         | (Chorus)                                        |
|                                                         | G7 C                                         | . ,                                             |
|                                                         | Well, I'll bet you I'm a gonna be a big star | C F                                             |
|                                                         | G7 C                                         | Well, I hope you come and see me in the movies  |
|                                                         | Might win an Oscar, you can never tell       | C G7                                            |
|                                                         | G7 C                                         | Then I'll know that you will plainly see        |
|                                                         | The movie's gonna make me a big star         | C F                                             |
|                                                         | D7 G7                                        | Biggest fool that's ever hit the big time       |
|                                                         | 'Cause I can play the part so well           | G7 C                                            |
|                                                         | _                                            | And all I gotta do is act naturally             |
|                                                         | C F                                          | G7 C                                            |
| Well, I hope you come and see me in the movies A  C  G7 |                                              | s And all I gotta do is act naturally           |
| Then                                                    | I'll know that you will plainly see          |                                                 |
|                                                         | C F                                          |                                                 |
| Bigge                                                   | est fool that's ever hit the big time        |                                                 |
| G                                                       | 67 C                                         | BARITONE                                        |
| And all I gotta do is act naturally                     |                                              | C F                                             |
|                                                         |                                              |                                                 |
|                                                         | 0                                            |                                                 |
| 1                                                       |                                              | D7 • • • • • • • • • • • • • • • • • • •        |
|                                                         | 9 9 9                                        |                                                 |
|                                                         |                                              |                                                 |
|                                                         | ┝╃╃┩                                         |                                                 |